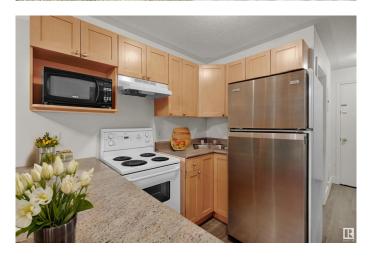

## \$62,750

1 Bedroom, 1.00 Bathroom, 339 sqft Condo / Townhouse on 0.00 Acres

Westmount, Edmonton, AB

Welcome Home! Studio Apartment in Westmount Manor Just on 124 St. Terrific Location close to Down town, Rogers Place, and walking distance to all your favourite spots for shopping, dining, and walking trails. Entire building getting a face lift to compliment the location and future value. Ground floor unit has covered concrete patio. Updated bathroom, living and kitchen. Vinyl plank flooring throughout. Appliances included. Ample closet space. Affordable downtown living makes this a great investment property or place to call home. Easy access to university, work, and all of what Edmonton has to offer. Condo fees include heat and water.

#### Interior

Appliances Refrigerator, Stove-Electric Heating Baseboard, Natural Gas