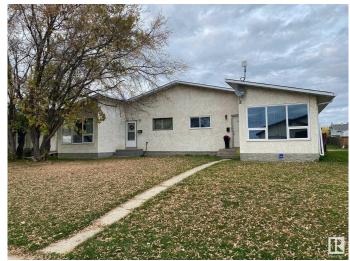

# \$269,000 - 5338 & 5340 36 Avenue, Wetaskiwin

MLS® #E4408746

# \$269,000

2 Bedroom, 2.00 Bathroom, 1,974 sqft Single Family on 0.00 Acres

Lynalta, Wetaskiwin, AB

Great Investment! Full duplex located on south side of City of Wetaskiwin. 2 bedrooms, and 1 full bath in each. Kitchen/dining/living room and full basement for storage on each side. Both side are currently leased for 1 year, tenants will stay and leases will be transferred to new owner. There are 2 Titles, second LINC #0013745543

## **Exterior**

Exterior Wood, Stucco

Exterior Features Golf Nearby, Public Swimming Pool, Schools, Shopping Nearby

Roof Asphalt Shingles

Construction Wood, Stucco

Foundation Concrete Perimeter