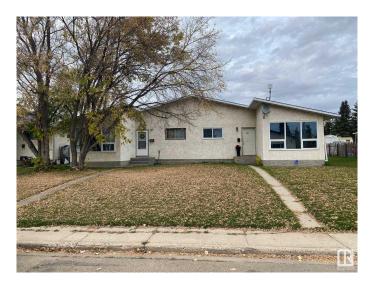

# \$269,000 - 5338 & 5340 36 Avenue, Wetaskiwin

MLS® #E4408746

# \$269,000

2 Bedroom, 2.00 Bathroom, 1,974 sqft Single Family on 0.00 Acres

Lynalta, Wetaskiwin, AB

Great Investment! Full duplex located on south side of City of Wetaskiwin. 2 bedrooms, and 1 full bath in each. Kitchen/dining/living room and full basement for storage on each side. Both side are currently leased for 1 year, tenants will stay and leases will be transferred to new owner. There are 2 Titles, second LINC #0013745543

## **Exterior**

Exterior Wood, Stucco

Exterior Features Golf Nearby, Public Swimming Pool, Schools, Shopping Nearby

Roof Asphalt Shingles

Construction Wood, Stucco

Foundation Concrete Perimeter