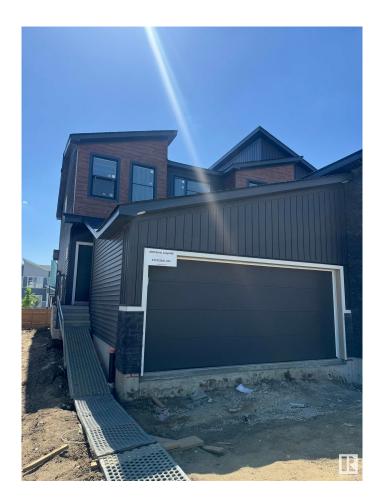

#### \$484,900

3 Bedroom, 2.50 Bathroom, 1,462 sqft Single Family on 0.00 Acres

Edgemont (Edmonton), Edmonton, AB

Meet the Emerson, a functional and fashionable duplex home with an attached single-car garage. Entering into the house, you'll find your level 1 kitchen complete with a walk-in pantry and additional storage. This area is the ideal space for bringing families and friends together to share a meal and make new memories. The second floor features three bedrooms, two bathrooms, as well as your second-floor laundry and two linen closets. The basement is roughed in for a 1 bedroom suite with an exterior side entrance.

**Double Garage Attached** 

## **Exterior**

| Exterior          | Wood, Vinyl                  |  |
|-------------------|------------------------------|--|
| Exterior Features | Flat Site, Playground Nearby |  |
| Roof              | Asphalt Shingles             |  |
| Construction      | Wood, Vinyl                  |  |
| Foundation        | Concrete Perimeter           |  |