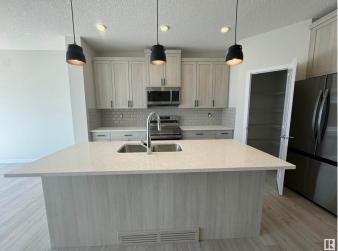

#### \$484,900

3 Bedroom, 2.50 Bathroom, 1,462 sqft Single Family on 0.00 Acres

Edgemont (Edmonton), Edmonton, AB

Meet the Emerson, a functional and fashionable duplex home with an attached single-car garage. Entering into the house, you'll find your level 1 kitchen complete with a walk-in pantry and additional storage. This area is the ideal space for bringing families and friends together to share a meal and make new memories. The second floor features three bedrooms, two bathrooms, as well as your second-floor laundry and two linen closets. The basement is roughed in for a 1 bedroom suite with an exterior side entrance.