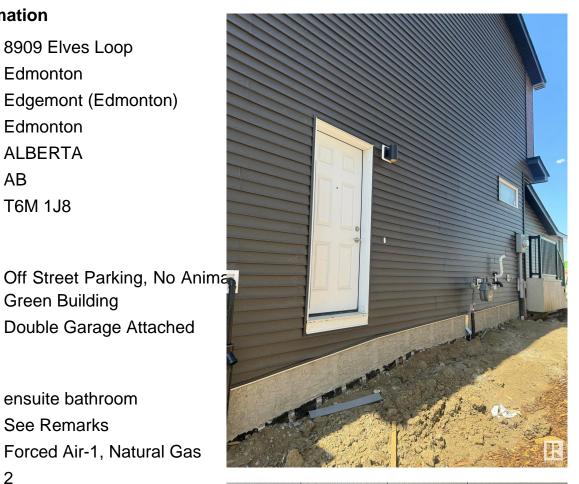

### **Community Information**

| Address     | 8909 Elves Loop     |
|-------------|---------------------|
| Area        | Edmonton            |
| Subdivision | Edgemont (Edmonton) |
| City        | Edmonton            |
| County      | ALBERTA             |
| Province    | AB                  |
| Postal Code | T6M 1J8             |

#### Amenities

Amenities Green Building

Parking

#### Interior

| Interior Features | ensuite bathroom          |
|-------------------|---------------------------|
| Appliances        | See Remarks               |
| Heating           | Forced Air-1, Natural Gas |
| Stories           | 2                         |
| Has Basement      | Yes                       |
| Basement          | Full, Unfinished          |
|                   |                           |

**Double Garage Attached** 