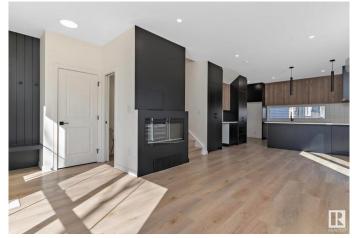

#### \$2,699,000

3 Bedroom, 3.50 Bathroom, 4,265 sqft Single Family on 0.00 Acres

Bonnie Doon, Edmonton, AB

Discover exceptional investment opportunity with this beautifully designed 4-plex with legal basement suites by House of Modernity. This property has a projected rental income of \$187,000 annually. Ideally situated in a prime location, this property features four legal suites, each with 9 ft ceilings, a sophisticated 2-bedroom, 2-bathroom ensuite layout perfect for working professionals. The design accommodates individual needs while providing a separate entrance for the legal basement suite, enhancing privacy and rental flexibility. The large basement includes a bedroom and a cozy living area, ideal for additional sleeping arrangements, all highlighted by vaulted ceilings, high-end finishes, and a designer lighting package.

#### Interior

Interior Features ensuite bathroom

**Appliances** Dryer-Two, Refrigerators-Two, Washers-Two, Microwave Hood Fan-Two

Heating Forced Air-1, Natural Gas

**Stories** 2 Has Suite Yes Has Basement Yes