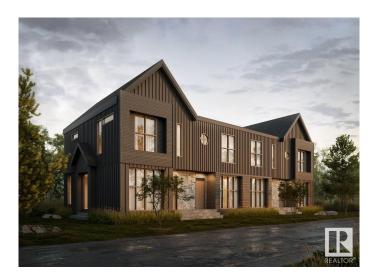

#### \$2,699,000

3 Bedroom, 3.50 Bathroom, 4,265 sqft Single Family on 0.00 Acres

Bonnie Doon, Edmonton, AB

Discover exceptional investment opportunity with this beautifully designed 4-plex with legal basement suites by House of Modernity. This property has a projected rental income of \$187,000 annually. Ideally situated in a prime location, this property features four legal suites, each with 9 ft ceilings, a sophisticated 2-bedroom, 2-bathroom ensuite layout perfect for working professionals. The design accommodates individual needs while providing a separate entrance for the legal basement suite, enhancing privacy and rental flexibility. The large basement includes a bedroom and a cozy living area, ideal for additional sleeping arrangements, all highlighted by vaulted ceilings, high-end finishes, and a designer lighting package.

#### Interior

Interior Features ensuite bathroom

**Appliances** Dryer-Two, Refrigerators-Two, Washers-Two, Microwave Hood Fan-Two

Heating Forced Air-1, Natural Gas

**Stories** 2 Has Suite Yes Has Basement Yes