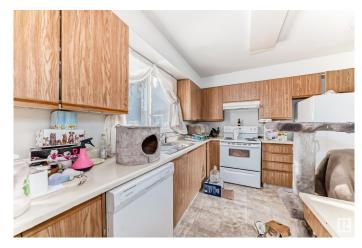

## \$209,900

3 Bedroom, 1.50 Bathroom, 1,131 sqft Condo / Townhouse on 0.00 Acres

Sakaw, Edmonton, AB

2 storey townhouse in Sakaw features newer carpets finished TV room in basement, wood burning fireplace, fenced back yard and newer high efficiency furnace. 5 appliances and fenced concrete back yard. pets allowed but in townhouse and exclusive use yard. on common property must be under control of owner and not loose.

# Interior

Appliances Dishwasher-Built-In, Dryer, Refrigerator, Stove-Electric, Washer

Heating Forced Air-1, Natural Gas

Stories 2

Has Basement Yes

Basement Full, Partially Finished