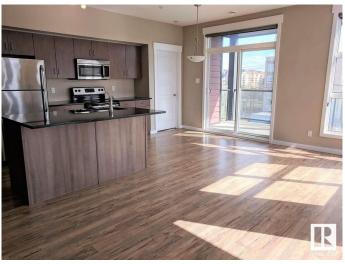

## \$269,999

2 Bedroom, 2.00 Bathroom, 1,117 sqft Condo / Townhouse on 0.00 Acres

Queen Mary Park, Edmonton, AB

With over 1100 sq ft of living space, this 2 bedroom 2 bath corner unit features an open layout, windows throughout and two balconies with no shortage of natural light coming in. The impressive oversize master bedroom features large windows, double closet and a 3 piece ensuite. The secondary bedroom has a walk-in closet with direct access to the bathroom. This unit comes complete with air conditioning, in-suite laundry, stainless steel appliances, quartz countertops, gas hook up for BBQ and 1 titled underground parking stall. Location is everything, walking distance to Brewery District, Grant Mac, Oliver Square and More!

#### Interior

Interior Features ensuite bathroom

Appliances Air Conditioning-Central, Dishwasher-Built-In, Dryer, Garage Opener,

Washer, Window Coverings

Heating Heat Pump, Natural Gas