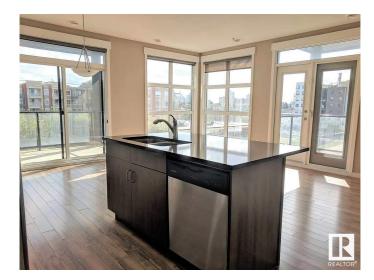

## \$269,999

2 Bedroom, 2.00 Bathroom, 1,117 sqft Condo / Townhouse on 0.00 Acres

Queen Mary Park, Edmonton, AB

With over 1100 sq ft of living space, this 2 bedroom 2 bath corner unit features an open layout, windows throughout and two balconies with no shortage of natural light coming in. The impressive oversize master bedroom features large windows, double closet and a 3 piece ensuite. The secondary bedroom has a walk-in closet with direct access to the bathroom. This unit comes complete with air conditioning, in-suite laundry, stainless steel appliances, quartz countertops, gas hook up for BBQ and 1 titled underground parking stall. Location is everything, walking distance to Brewery District, Grant Mac, Oliver Square and More!

#### Interior

Interior Features ensuite bathroom

Appliances Air Conditioning-Central, Dishwasher-Built-In, Dryer, Garage Opener,

Washer, Window Coverings

Heating Heat Pump, Natural Gas