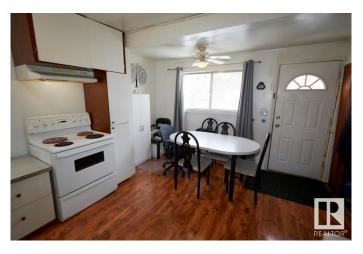

## Interior

Appliances Dryer, Refrigerator, Stove-Electric, Washer

Heating Forced Air-1, Natural Gas

Stories 1

Has Basement Yes

Basement Full, Partially Finished