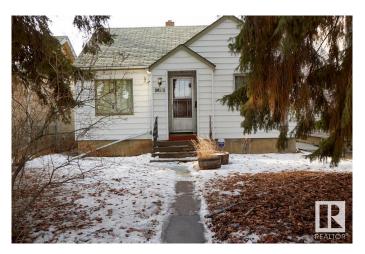

## \$229,000

2 Bedroom, 1.00 Bathroom, 775 sqft Single Family on 0.00 Acres

Parkdale (Edmonton), Edmonton, AB

This charming, small home is located on a peaceful, tree-lined street, offering great potential for the right buyer. Though it needs some TLC, it's an ideal opportunity for first-time homeowners, investors, or developers looking to create their dream space. With its cozy layout and prime location, this property provides a solid foundation for customization and future growth. Don't miss out on the chance to transform this home into something truly special!

Built in 1943

MLS® # E4419765 Price \$229,000

Bedrooms 2

Bathrooms 1.00

Half Baths 2

Square Footage 775

Acres 0.00

Year Built 1943

Type Single Family

Sub-Type Detached Single Family

Style Bungalow

Status Active

#### **Exterior**

Exterior Wood

Exterior Features Back Lane, Fruit Trees/Shrubs, Golf Nearby, Playground Nearby, Public

Swimming Pool, Public Transportation, Shopping Nearby

Roof Asphalt Shingles

Construction Wood