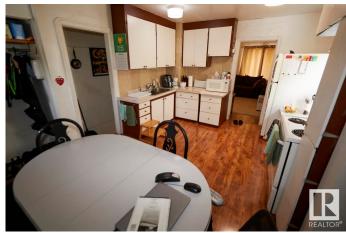

## Interior

Appliances Dryer, Refrigerator, Stove-Electric, Washer

Heating Forced Air-1, Natural Gas

Stories 1

Has Basement Yes

Basement Full, Partially Finished