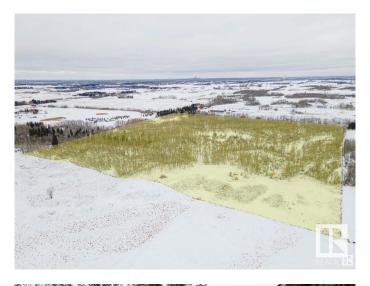

### \$1,800,000

0 Bedroom, 0.00 Bathroom, Single Family on 0.00 Acres

Edmonton South East, Edmonton, AB

39.12 ACRES: ONCE-IN-A-LIFETIME CHANCE TO OWN A SPACIOUS AND VERSATILE PROPERTY WITHIN CITY LIMITS. Endless Possibilities Await Seize this incredible opportunity to own 39.12 acres of beautifully treed land in South Edmonton! Conveniently located between Edmonton and Beaumont, this expansive property offers the perfect blend of privacy, nature, and future potential. Whether you envision a secluded weekend retreat, a private estate, or a strategic investment for future development, this property delivers. Situated along 41 Avenue between 17 Street and Meridian Street, the location is ideal as Edmonton continues its rapid expansion. Whether you're looking to build your dream estate, establish a getaway surrounded by nature, or explore development opportunities in a high-growth area, this is a must-see! Don't miss your chance to own a piece of Edmonton's future. With its prime location, natural beauty, and unlimited potential, this is an opportunity you don't want to miss! A definite must-see!