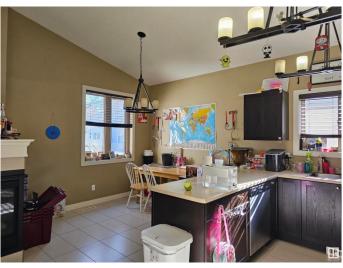

# \$499,000

5 Bedroom, 3.00 Bathroom, 1,111 sqft Single Family on 0.00 Acres

Alberta Avenue, Edmonton, AB

Check out this spacious family home with vaulted ceilings, 3 sided fireplace and beautiful hardwood flooring. Large front window makes this home a must see! 3 beds and 2 bathrooms on the main floor with ss appliances and a double detached garage with fenced yard! Basement is a full legal suite with 9ft ceilings, 2 bedrooms and a 3 piece bathroom. Incredible investment opportunity or a lovely home!

#### Interior

Interior Features ensuite bathroom

Appliances Dryer, Garage Control, Garage Opener, Microwave Hood Fan, Stacked

Washer/Dryer, Washer, Window Coverings, Refrigerators-Two,

Stoves-Two, Dishwasher-Two, TV Wall Mount, Curtains and Blinds