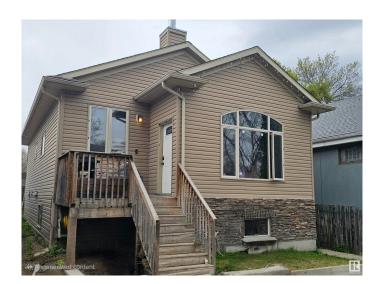

# \$499,000

5 Bedroom, 3.00 Bathroom, 1,111 sqft Single Family on 0.00 Acres

Alberta Avenue, Edmonton, AB

Check out this spacious family home with vaulted ceilings, 3 sided fireplace and beautiful hardwood flooring. Large front window makes this home a must see! 3 beds and 2 bathrooms on the main floor with ss appliances and a double detached garage with fenced yard! Basement is a full legal suite with 9ft ceilings, 2 bedrooms and a 3 piece bathroom. Incredible investment opportunity or a lovely home!

## **Exterior**

Exterior Wood, Stone, Vinyl

Exterior Features Back Lane, Fenced, Paved Lane, Public Transportation, Schools,

**Shopping Nearby** 

Roof Asphalt Shingles

Construction Wood, Stone, Vinyl

Foundation Concrete Perimeter