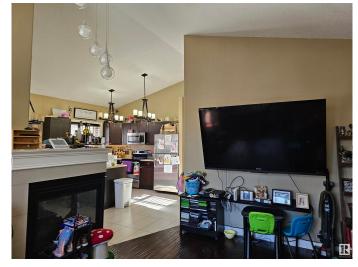

# \$499,000

5 Bedroom, 3.00 Bathroom, 1,111 sqft Single Family on 0.00 Acres

Alberta Avenue, Edmonton, AB

Check out this spacious family home with vaulted ceilings, 3 sided fireplace and beautiful hardwood flooring. Large front window makes this home a must see! 3 beds and 2 bathrooms on the main floor with ss appliances and a double detached garage with fenced yard! Basement is a full legal suite with 9ft ceilings, 2 bedrooms and a 3 piece bathroom. Incredible investment opportunity or a lovely home!

Heating Forced Air-2, Natural Gas

Fireplace Yes

Fireplaces Three Sided

Stories 2
Has Suite Yes
Has Basement Yes

Basement Full, Finished