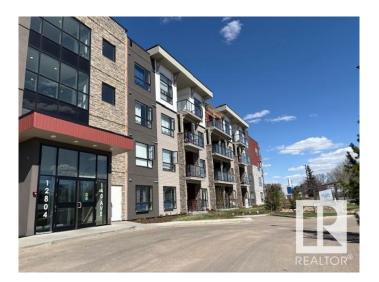

# \$284,900 - 202 12804 140 Avenue, Edmonton

MLS® #E4425023

## \$284,900

2 Bedroom, 2.00 Bathroom, 1,095 sqft Condo / Townhouse on 0.00 Acres

Pembina, Edmonton, AB

"Excellent Value" This Large Corner Unit in Aloft Skyview Features Bright Open Floorplan with Oversized Windows. Great Kitchen with Upgraded Counters, Stainless Appliances and Large Pantry. Spacious Living Room with Garden Door Access to Balcony with North Facing Courtyard View. 2 BEDROOMS, 2 BATHROOMS plus DEN. Other Features Include In Suite Laundry, Titled UNDERGROUND Parking Stall. Amazing Views from the Roof Top Patio. Fantastic Location Close to All Amenities!

# **Community Information**

Address 202 12804 140 Avenue

Area Edmonton
Subdivision Pembina
City Edmonton
County ALBERTA

Province AB

Postal Code T6V 0M3

### **Exterior**

Exterior Wood, Brick, Vinyl

Exterior Features Corner Lot, Landscaped, No Back Lane, Playground Nearby, Public

Transportation, Schools, Shopping Nearby, See Remarks

Roof EPDM Membrane
Construction Wood, Brick, Vinyl
Foundation Concrete Perimeter