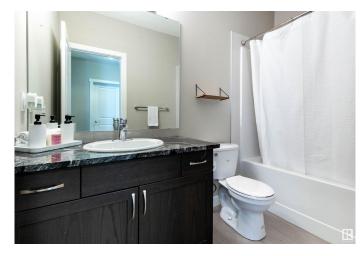

## \$284,900

2 Bedroom, 2.00 Bathroom, 1,095 sqft Condo / Townhouse on 0.00 Acres

Pembina, Edmonton, AB

"Excellent Value" This Large Corner Unit in Aloft Skyview Features Bright Open Floorplan with Oversized Windows. Great Kitchen with Upgraded Counters, Stainless Appliances and Large Pantry. Spacious Living Room with Garden Door Access to Balcony with North Facing Courtyard View. 2 BEDROOMS, 2 BATHROOMS plus DEN. Other Features Include In Suite Laundry, Titled UNDERGROUND Parking Stall. Amazing Views from the Roof Top Patio. Fantastic Location Close to All Amenities!

# Interior

Interior Features ensuite bathroom

Appliances Dishwasher-Built-In, Microwave Hood Fan, Refrigerator, Stacked

Washer/Dryer, Stove-Electric, Window Coverings, TV Wall Mount

Heating Baseboard, Hot Water, Natural Gas