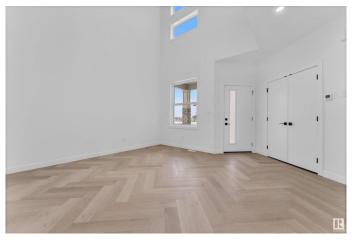

#### \$729.900

3 Bedroom, 4.00 Bathroom, 2,353 sqft Single Family on 0.00 Acres

Woodbend, Leduc, AB

TRIPLE CAR GARAGE || Main door Open to above foyer welcomes you to the home. Open to above Living area with feature wall & electric fireplace. Den on main floor could be used as bedroom and full bathroom.

BEAUTIFUL Built In Kitchen truly a masterpiece with Centre island. Pantry for extra storage. Dining nook with access to backyard. Oak staircase leads to bonus room. Huge Primary br with 5pc fully custom ensuite & W/I closet. Two more br's with common bathroom. Laundry on 2nd floor. Side entrance for basement. This house checks off all the columns and you can choose all colors and finishes.