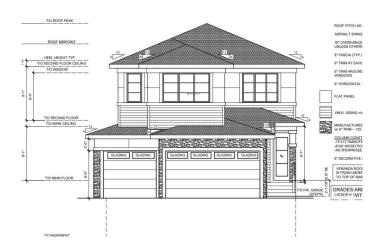

#### \$729.900

3 Bedroom, 4.00 Bathroom, 2,353 sqft Single Family on 0.00 Acres

Woodbend, Leduc, AB

TRIPLE CAR GARAGE || Main door Open to above foyer welcomes you to the home. Open to above Living area with feature wall & electric fireplace. Den on main floor could be used as bedroom and full bathroom.

BEAUTIFUL Built In Kitchen truly a masterpiece with Centre island. Pantry for extra storage. Dining nook with access to backyard. Oak staircase leads to bonus room. Huge Primary br with 5pc fully custom ensuite & W/I closet. Two more br's with common bathroom. Laundry on 2nd floor. Side entrance for basement. This house checks off all the columns and you can choose all colors and finishes.

#### **Exterior**

Exterior Wood, Vinyl

Exterior Features Airport Nearby, Schools, Shopping Nearby

Roof Asphalt Shingles

Construction Wood, Vinyl

Foundation Concrete Perimeter