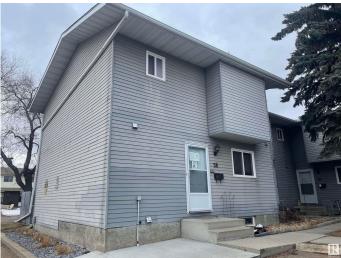

### \$192,000

3 Bedroom, 1.50 Bathroom, 1,151 sqft Condo / Townhouse on 0.00 Acres

Sakaw, Edmonton, AB

This charming corner townhouse in the heart of Sakaw offers a spacious and functional layout. The main floor features a well-appointed kitchen, a bright living room, a dining area, and a convenient bathroom. Upstairs, you'll find three comfortable bedrooms and a full bathroom. The basement offers additional living space, providing great potential for customization. With no carpet throughout, this home presents a fantastic opportunity for first-time buyers or investors.

## Exterior

| Exterior          | Wood, Vinyl                            |
|-------------------|----------------------------------------|
| Exterior Features | Public Transportation, Shopping Nearby |
| Roof              | Asphalt Shingles                       |
| Construction      | Wood, Vinyl                            |
| Foundation        | Concrete Perimeter                     |