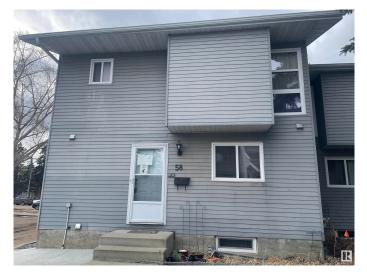

### \$192,000

3 Bedroom, 1.50 Bathroom, 1,151 sqft Condo / Townhouse on 0.00 Acres

Sakaw, Edmonton, AB

This charming corner townhouse in the heart of Sakaw offers a spacious and functional layout. The main floor features a well-appointed kitchen, a bright living room, a dining area, and a convenient bathroom. Upstairs, you'll find three comfortable bedrooms and a full bathroom. The basement offers additional living space, providing great potential for customization. With no carpet throughout, this home presents a fantastic opportunity for first-time buyers or investors.

## Exterior

| Exterior          | Wood, Vinyl                            |
|-------------------|----------------------------------------|
| Exterior Features | Public Transportation, Shopping Nearby |
| Roof              | Asphalt Shingles                       |
| Construction      | Wood, Vinyl                            |
| Foundation        | Concrete Perimeter                     |