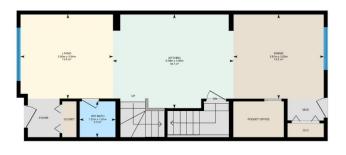

#### \$475,000

3 Bedroom, 2.50 Bathroom, 1,563 sqft Single Family on 0.00 Acres

Secord, Edmonton, AB

The Silverstein, by Lincolnberg Homes, your Builder of Choice for an impressive 9 consecutive years! Nestled in the highly sought-after neighbourhood of Secord, this residence epitomizes modern living with its clean lines + efficient layout. The main floor is designed to cater to various lifestyle needs, featuring four distinct living areas. Including a dining area for family meals, a kitchen equipped for culinary adventures, a cozy family room for relaxation, + a dedicated workspace perfect for those working from home. Ascending to the upper level, you'll find convenience + comfort seamlessly blended. The floor hosts a well-placed laundry room to simplify household chores + a versatile bonus room that can be tailored to your lifestyle needs. The master bedroom serves as a serene retreat, complete with a luxurious dual-vanity ensuite that ensures privacy + comfort. The upstairs is rounded out by two additional bedrooms + 4 piece bath.

#### **Essential Information**

| MLS® #    | E4428378  |
|-----------|-----------|
| Price     | \$475,000 |
| Bedrooms  | 3         |
| Bathrooms | 2.50      |

| Full Baths     | 2                      |
|----------------|------------------------|
| Half Baths     | 1                      |
| Square Footage | 1,563                  |
| Acres          | 0.00                   |
| Year Built     | 2024                   |
| Туре           | Single Family          |
| Sub-Type       | Detached Single Family |
| Style          | 2 Storey               |
| Status         | Active                 |