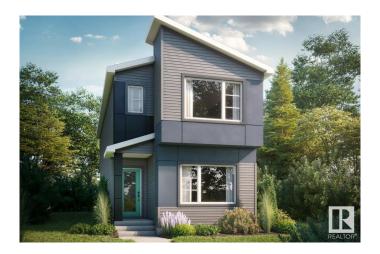

### \$499,900

4 Bedroom, 3.00 Bathroom, 1,776 sqft Single Family on 0.00 Acres

Kinglet Gardens, Edmonton, AB

Welcome to this beautiful 4 bed 3 home in Kinglet by Big Lake! Featuring a spacious main floor with main floor bedroom and full bath. The open concept kitchen includes a pantry and large central island that opens up to the dining room and great room with a fireplace. On the second floor you will find two bedrooms, a bonus room at the top of the stairs and the primary bedroom including a walk-in closet with a duel sink ensuite and much more! Perfectly located close to parks, trails, and all amenities, including West Edmonton Mall and Big Lake! \*Please note home is still under constructions, interior photos/upgrades might differ\* Photos are representative.