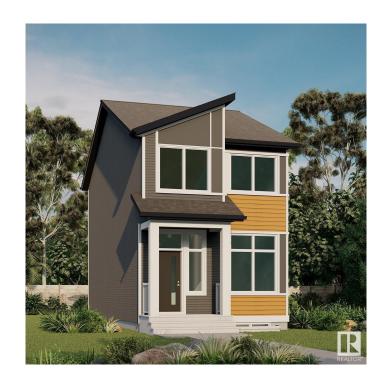

## \$459.900

3 Bedroom, 2.50 Bathroom, 1,495 sqft Single Family on 0.00 Acres

Marquis, Edmonton, AB

Marvelous Marquis location for this stunning Jayman BUILT 'Erica' model 2 storey. Jayman's Core Performance features with triple pane windows, SOLAR, tankless hot water system, SMART HOME technology, high efficiency furnace and HRV - check out the energy savings you can have! Gorgeous main floor with luxury vinyl plank flooring; open great room design center kitchen featuring included stainless steel appliances, pantry, island & quartz counter tops. A convenient half bath for your guests is on this level. The second floor offers a large owners suite with walk-in closet and full ensuite; two more bedrooms and a second full bath. There is also a stacking laundry closet and a double sized linen closet on this level. Includes front landscaping and a double powered parking pad PLUS there is a side entrance!