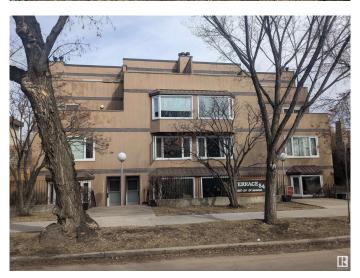

# \$265,000 - 10524 84 Avenue, Edmonton

MLS® #E4429570

## \$265,000

2 Bedroom, 2.00 Bathroom, 1,232 sqft Condo / Townhouse on 0.00 Acres

Strathcona, Edmonton, AB

Unique 2 story condo in the heart of Strathcona. Great investment property being a few blocks from Whyte Avenue, U of A campus and other great amenities. Well maintained building and over 1200 sq foot unit. Large main floor with entrance in front and in rear. Wood burning fireplace in the living room, kitchen with island and pass through into the dining room. 2 piece bathroom to finish off main floor. Upstairs has 2 bedrooms, a 4 piece bathroom and big laundry/storage room. Primary bedroom is oversized with 2 double closets and bonus 2 piece ensuite. South facing unit across from a schoolyard and 2 outdoor parking stalls.

#### **Exterior**

Exterior Wood

Exterior Features Landscaped, Picnic Area, Playground Nearby, Public Transportation,

Schools, Shopping Nearby

Roof Tar & amp; Gravel

Construction Wood

Foundation Concrete Perimeter