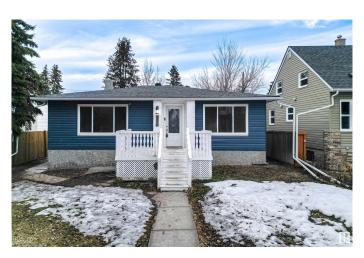

# \$414,900 - 14720 104 Avenue, Edmonton

MLS® #E4429830

#### \$414,900

4 Bedroom, 2.00 Bathroom, 898 sqft Single Family on 0.00 Acres

Grovenor, Edmonton, AB

Welcome to this WELL-MAINTAINED, LEGALLY SUITED home nestled in the heart of Grovenor, one of Edmonton's most desirable and walkable neighborhoods. Perfect for investors, first-time home buyers, or multi-generational families! Main floor hosts the SPACIOUS living area that flows seamlessly to the kitchen, which boasts CRISP WHITE APPLIANCES & CLASSIC WOODEN CABINETRY! You'll also find the PRIMARY BEDROOM as well as an ADDITIONAL BEDROOM, both filled with NATURAL LIGHT, and there is a 4PC BATH completing the main level! The basement features a RENOVATED self-contained LEGAL SUITE with 2 ADDITIONAL BEDROOMS, a SECOND KITCHEN, SECOND LIVING AREA, and a 3PC BATH. Whether you're looking to live up and rent down, expand your investment portfolio, or accommodate family under one roof, this property checks all the boxes!