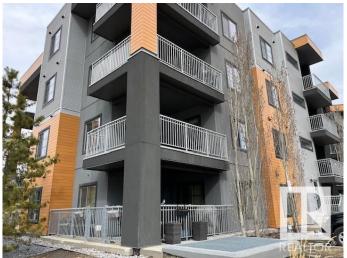

### \$295,000

2 Bedroom, 2.00 Bathroom, 1,077 sqft Condo / Townhouse on 0.00 Acres

Albany, Edmonton, AB

OUTSTANDING corner and unit with two parking stalls. One underground heated stall, and one outside stall right outside the stairway door. Original owner unit. Facing Southwest this unit is flooded with sunlight from the extra large windows and the patio door doors leading to the spacious balcony at the treetop level. The kitchen has a large appealing island and open to the living area. The primary bedroom is balanced with his and her closets leading to the full walk-in shower en suite bath. In suite, laundry and top notch reputation building in a very convenient location.

#### Interior

Interior Features ensuite bathroom

Appliances Dishwasher-Built-In, Dryer, Refrigerator, Stove-Electric, Washer,

Window Coverings

Heating Baseboard, Hot Water, Natural Gas