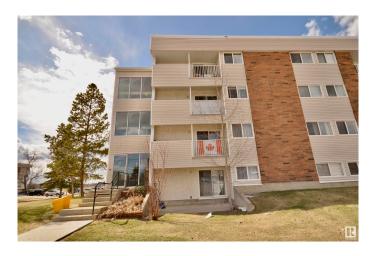

# \$94,900 - 19 11255 31 Avenue, Edmonton

MLS® #E4431583

#### \$94,900

2 Bedroom, 0.50 Bathroom, 756 sqft Condo / Townhouse on 0.00 Acres

Sweet Grass, Edmonton, AB

Above ground first floor, corner unit two bedroom condo in very desirable southwest Edmonton (Sweet Grass). Condo fees include all utilities (heat, water, power and sewer). Fresh paint. Amenities include indoor pool, daycare, tennis courts and a modern athletic facility. Onsite management. Located close to shopping, schools, restaurants, walking trails and LRT. Perfect for first time home buyers.

## **Community Information**

| Address | 19 11255 31 Avenue |
|---------|--------------------|
| Area    | Edmonton           |

| Subdivision       | Sweet Grass                                                                                                                                                               |
|-------------------|---------------------------------------------------------------------------------------------------------------------------------------------------------------------------|
| City              | Edmonton                                                                                                                                                                  |
| County            | ALBERTA                                                                                                                                                                   |
| Province          | AB                                                                                                                                                                        |
| Postal Code       | T6J 3V6                                                                                                                                                                   |
| Amenities         |                                                                                                                                                                           |
| Amenities         | No Animal Home, No Smoking Home, Parking-Plug-Ins, Parking-Visitor,<br>Patio, Pool-Indoor, Recreation Room/Centre, Security Door,<br>Storage-In-Suite, Rental Pool Option |
| Parking           | Stall                                                                                                                                                                     |
| Has Pool          | Yes                                                                                                                                                                       |
| Interior          |                                                                                                                                                                           |
| Appliances        | Refrigerator, Stove-Electric, Window Coverings                                                                                                                            |
| Heating           | Hot Water, Natural Gas                                                                                                                                                    |
| # of Stories      | 4                                                                                                                                                                         |
| Stories           | 1                                                                                                                                                                         |
| Has Basement      | Yes                                                                                                                                                                       |
| Basement          | None, No Basement                                                                                                                                                         |
| Exterior          |                                                                                                                                                                           |
| Exterior          | Wood, Brick, Vinyl                                                                                                                                                        |
| Exterior Features | Corner Lot, Landscaped, Playground Nearby, Public Swimming Pool,<br>Public Transportation, Schools, Shopping Nearby, Ski Hill Nearby                                      |
| Roof              | Asphalt Shingles                                                                                                                                                          |
| Construction      | Wood, Brick, Vinyl                                                                                                                                                        |
| Foundation        | Concrete Perimeter                                                                                                                                                        |
|                   |                                                                                                                                                                           |