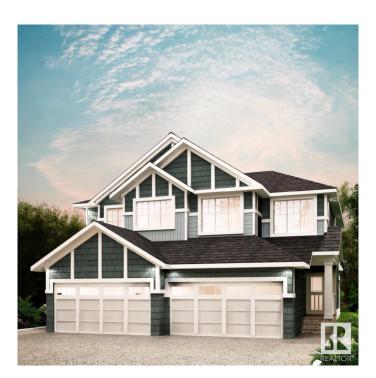

#### \$479,900

3 Bedroom, 2.50 Bathroom, 1,472 sqft Single Family on 0.00 Acres

Crystallina Nera East, Edmonton, AB

Crystallina Nera is rooted in natural beauty. A lush forest and a storm water pond surrounded by paved walking trails are ideal for nature lovers. Poplar Lake, parks and future schools are all within walking distance. With over 1470 square feet of open concept living space, the Soho-D from Akash Homes is built with your growing family in mind. This duplex home features 3 bedrooms, 2.5 bathrooms and chrome faucets throughout. Enjoy extra living space on the main floor with the laundry room and full sink on the second floor. The 9-foot ceilings on main floor and quartz countertops throughout blends style and functionality for your family to build endless memories. PLUS a single oversized attached garage & SIDE **ENTRANCE! PICTURES ARE OF** SHOWHOME; ACTUAL HOME, PLANS, FIXTURES, AND FINISES MAY VARY & SUBJECT TO AVAILABILITY/CHANGES!

#### **Essential Information**

MLS® # E4431662 Price \$479,900

Bedrooms 3 Bathrooms 2.50

Full Baths 2 Half Baths 1

Square Footage 1,472 Acres 0.00 Year Built 2025

Type Single Family
Sub-Type Half Duplex
Style 2 Storey