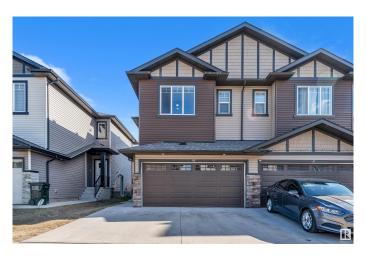

# \$479,999 - 40 1703 16 Avenue, Edmonton

MLS® #E4431763

### \$479,999

4 Bedroom, 3.50 Bathroom, 1,507 sqft Condo / Townhouse on 0.00 Acres

Laurel, Edmonton, AB

DOUBLE CAR GARAGE, SEPARATE ENTRANCE to basement this Half Duplex has it all. On main floor you will find beautiful kitchen up to ceiling cabinets with quartz countertops, stainless steel appliances, living room with fireplace, nook and 1/2 bath. Spindle railing on stairs. up stairs you will find spacious bonus area, Master bedroom with his own en suite bath. 2 other good size bedrooms and common full bath, top floor laundry. Basement is fully finished with another kitchen a full bath, 1 Bedroom, separate laundry. close to all shopping and major roads.

#### **Essential Information**

MLS® # E4431763 Price \$479,999

Bedrooms 4

Bathrooms 3.50

Full Baths 3

Half Baths 1

Square Footage 1,507 Acres 0.00 Year Built 2018

Type Condo / Townhouse

#### **Amenities**

Amenities Ceiling 9 ft., Deck

Parking Double Garage Attached

#### **Exterior**

Exterior Wood, Vinyl

Exterior Features Fenced, Flat Site, Schools

Roof Asphalt Shingles

Construction Wood, Vinyl

Foundation Concrete Perimeter