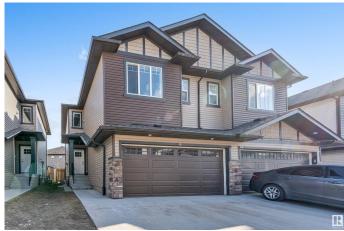

# \$479,999 - 40 1703 16 Avenue, Edmonton

MLS® #E4431763

### \$479,999

4 Bedroom, 3.50 Bathroom, 1,507 sqft Condo / Townhouse on 0.00 Acres

Laurel, Edmonton, AB

DOUBLE CAR GARAGE, SEPARATE ENTRANCE to basement this Half Duplex has it all. On main floor you will find beautiful kitchen up to ceiling cabinets with quartz countertops, stainless steel appliances, living room with fireplace, nook and 1/2 bath. Spindle railing on stairs. up stairs you will find spacious bonus area, Master bedroom with his own en suite bath. 2 other good size bedrooms and common full bath, top floor laundry. Basement is fully finished with another kitchen a full bath, 1 Bedroom, separate laundry. close to all shopping and major roads.

#### **Essential Information**

MLS® # E4431763 Price \$479,999

Bedrooms 4

Bathrooms 3.50

Full Baths 3

Half Baths 1

Square Footage 1,507 Acres 0.00 Year Built 2018

Type Condo / Townhouse

#### **Amenities**

Amenities Ceiling 9 ft., Deck

Parking Double Garage Attached

#### **Exterior**

Exterior Wood, Vinyl

Exterior Features Fenced, Flat Site, Schools

Roof Asphalt Shingles

Construction Wood, Vinyl

Foundation Concrete Perimeter