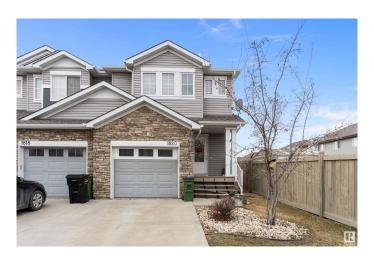

## \$454.000

4 Bedroom, 3.50 Bathroom, 1,417 sqft Single Family on 0.00 Acres

Laurel, Edmonton, AB

This two-story duplex is nestled in a quiet neighborhood, backing onto a green space. The chef's kitchen is a chef's dream, featuring sparkling stainless steel appliances and a lit-up layout. The main floor boasts tile flooring, a gas fireplace, and a half-washroom. Upstairs, there are three generously sized bedrooms, with the master bedroom having a walk-in closet and a four-piece en-suite bathroom. The fully finished basement, built in 2020, includes a spacious bedroom with a walk-in closet, a three-piece bathroom, and a laundry room. The duplex is conveniently located near all amenities and easy access to Anthony Henday.

## **Essential Information**

MLS® # E4432300 Price \$454,000

Bedrooms 4

Bathrooms 3.50

Full Baths 3

Half Baths 1

Square Footage 1,417

Acres 0.00

Year Built 2012

Type Single Family

Sub-Type Half Duplex
Style 2 Storey
Status Active

## **Amenities**

Amenities Deck, No Animal Home, No Smoking Home

Parking Single Garage Attached

## **Exterior**

Exterior Wood, Brick, Vinyl

Exterior Features Airport Nearby, Backs Onto Park/Trees, Landscaped, Playground

Nearby, Public Transportation, Schools, Shopping Nearby

Roof Asphalt Shingles
Construction Wood, Brick, Vinyl
Foundation Concrete Perimeter