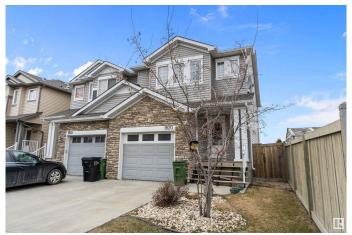

## \$454.000

4 Bedroom, 3.50 Bathroom, 1,417 sqft Single Family on 0.00 Acres

Laurel, Edmonton, AB

This two-story duplex is nestled in a quiet neighborhood, backing onto a green space. The chef's kitchen is a chef's dream, featuring sparkling stainless steel appliances and a lit-up layout. The main floor boasts tile flooring, a gas fireplace, and a half-washroom. Upstairs, there are three generously sized bedrooms, with the master bedroom having a walk-in closet and a four-piece en-suite bathroom. The fully finished basement, built in 2020, includes a spacious bedroom with a walk-in closet, a three-piece bathroom, and a laundry room. The duplex is conveniently located near all amenities and easy access to Anthony Henday.

## **Essential Information**

MLS® # E4432300 Price \$454,000

Bedrooms 4

Bathrooms 3.50

Full Baths 3

Half Baths 1

Square Footage 1,417

Acres 0.00

Year Built 2012

Type Single Family

Sub-Type Half Duplex
Style 2 Storey
Status Active

## **Amenities**

Amenities Deck, No Animal Home, No Smoking Home

Parking Single Garage Attached

## **Exterior**

Exterior Wood, Brick, Vinyl

Exterior Features Airport Nearby, Backs Onto Park/Trees, Landscaped, Playground

Nearby, Public Transportation, Schools, Shopping Nearby

Roof Asphalt Shingles
Construction Wood, Brick, Vinyl
Foundation Concrete Perimeter