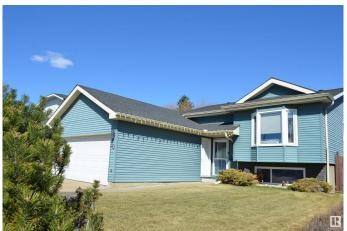

## \$440,000

4 Bedroom, 2.50 Bathroom, 1,202 sqft Single Family on 0.00 Acres

Canon Ridge, Edmonton, AB

Spacious three plus a fourth bedroom in the lower level Bi-Level in Canyon Ridge. Double attached garage. Large lot and recently updated decking material.. Basement is mostly developed and has a large storage area, games, recreation room and the fourth bedroom as well as a four piece bathroom. Double attached garage and space on the side for a small RV or trailer. High Efficiency furnace 2008

## **Exterior**

Exterior Wood, Vinyl

Exterior Features Cul-De-Sac, Fenced, No Back Lane, No Through Road, Public

Transportation

Roof Asphalt Shingles

Construction Wood, Vinyl

Foundation Concrete Perimeter