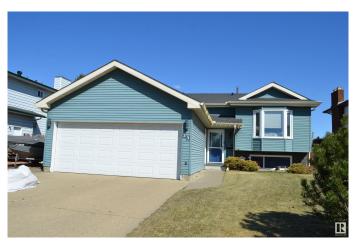

## \$440,000

4 Bedroom, 2.50 Bathroom, 1,202 sqft Single Family on 0.00 Acres

Canon Ridge, Edmonton, AB

Spacious three plus a fourth bedroom in the lower level Bi-Level in Canyon Ridge. Double attached garage. Large lot and recently updated decking material.. Basement is mostly developed and has a large storage area, games, recreation room and the fourth bedroom as well as a four piece bathroom. Double attached garage and space on the side for a small RV or trailer. High Efficiency furnace 2008

#### **Essential Information**

MLS® # E4433099 Price \$440,000

Bedrooms 4

Bathrooms 2.50

Full Baths 2

Half Baths 1

Square Footage 1,202 Acres 0.00 Year Built 1983

Type Single Family

## **Exterior**

Exterior Wood, Vinyl

Exterior Features Cul-De-Sac, Fenced, No Back Lane, No Through Road, Public

Transportation

Roof Asphalt Shingles

Construction Wood, Vinyl

Foundation Concrete Perimeter