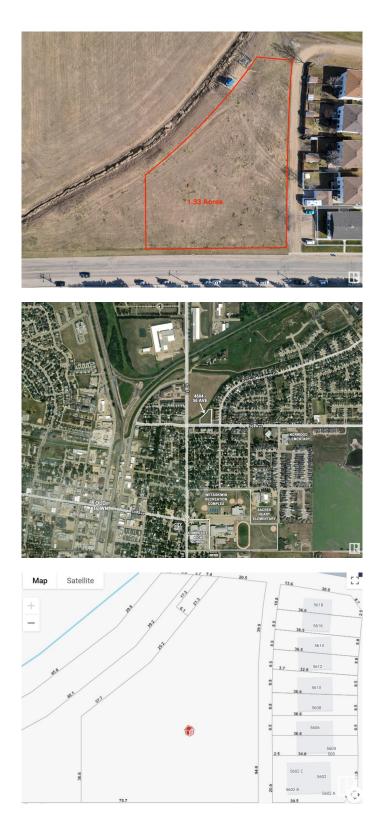

#### \$735,000

0 Bedroom, 0.00 Bathroom, Single Family on 0.00 Acres

Garden Meadows, Wetaskiwin, AB

Rare development opportunity. 1.33 Acres of high-density multi-family development land zoned R4 allowing up to 6 storeys of development in the Northeast guadrant of Wetaskiwin's Garden Meadows subdivision. The October 2024 CMHC rental market summary notes a 2.4% vacancy rate, with recent population growth since the census of 12,594 in 2021. The city has lacked new multi-unit housing options in recent years. Wetaskiwin's economy is driven by a mix of agriculture, manufacturing and warehousing, with a retail sector. Recent growth has seen 42 new business openings in 2023, and 27 business openings in 2024 adding new employment. The site is well positioned within walking distance to Norwood Elementary, Wetaskiwin Composite High School, Wetaskiwin Recreation Complex, and 50th Ave, the main avenue serving Wetaskiwinâ€<sup>™</sup>s Old Town where youâ€<sup>™</sup>II find City Hall, rich with heritage, amenities, and services. The Garden Meadows neighbourhood is known as the newer & quieter side of Wetaskiwin containing new SF homes.

## **Community Information**

| Address     | 4604 56 Avenue |
|-------------|----------------|
| Area        | Wetaskiwin     |
| Subdivision | Garden Meadows |
| City        | Wetaskiwin     |
| County      | ALBERTA        |
| Province    | AB             |
| Postal Code | T9A 3S5        |