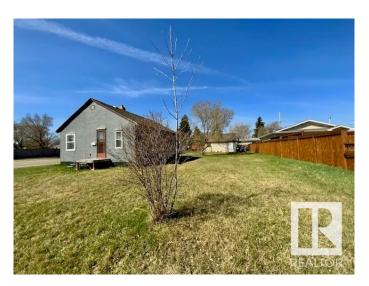

# \$109,900

2 Bedroom, 1.00 Bathroom, 684 sqft Single Family on 0.00 Acres

Parkdale (Wetaskiwin), Wetaskiwin, AB

Perfect property for Investor's & 1st-Time Homebuyer's! Located on a double corner lot with single car garage. 2 Bedroom home with 4-pc main bath. Kitchen is large with tons of cabinetry right up to the ceiling, 4 appliances including washer & dryer. Living-room with carpet is bright and spacious. Tons of potential with immediate possession.

## **Essential Information**

MLS® # E4433163 Price \$109,900

Bedrooms 2 Bathrooms 1.00

Full Baths 1

Square Footage 684
Acres 0.00
Year Built 1947

Type Single Family

Sub-Type Detached Single Family

Style Bungalow

#### **Exterior**

Exterior Wood, Stucco

Exterior Features Back Lane, Corner Lot, Golf Nearby, Landscaped, Schools

Roof Asphalt Shingles

Construction Wood, Stucco

Foundation Concrete Perimeter