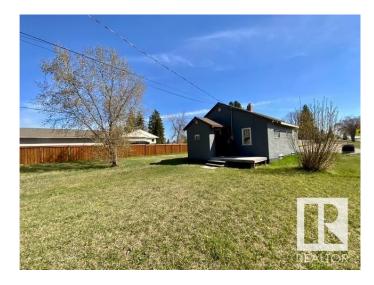

# \$109,900

2 Bedroom, 1.00 Bathroom, 684 sqft Single Family on 0.00 Acres

Parkdale (Wetaskiwin), Wetaskiwin, AB

Perfect property for Investor's & 1st-Time Homebuyer's! Located on a double corner lot with single car garage. 2 Bedroom home with 4-pc main bath. Kitchen is large with tons of cabinetry right up to the ceiling, 4 appliances including washer & dryer. Living-room with carpet is bright and spacious. Tons of potential with immediate possession.

## **Essential Information**

MLS® # E4433163 Price \$109,900

Bedrooms 2 Bathrooms 1.00

Full Baths 1

Square Footage 684
Acres 0.00
Year Built 1947

Type Single Family

Sub-Type Detached Single Family

Style Bungalow

#### **Exterior**

Exterior Wood, Stucco

Exterior Features Back Lane, Corner Lot, Golf Nearby, Landscaped, Schools

Roof Asphalt Shingles

Construction Wood, Stucco

Foundation Concrete Perimeter