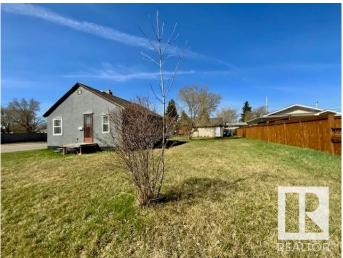

# \$109,900

2 Bedroom, 1.00 Bathroom, 684 sqft Single Family on 0.00 Acres

Parkdale (Wetaskiwin), Wetaskiwin, AB

Perfect property for Investor's & 1st-Time Homebuyer's! Located on a double corner lot with single car garage. 2 Bedroom home with 4-pc main bath. Kitchen is large with tons of cabinetry right up to the ceiling, 4 appliances including washer & dryer. Living-room with carpet is bright and spacious. Tons of potential with immediate possession.

## **Essential Information**

MLS® # E4433163 Price \$109,900

Bedrooms 2 Bathrooms 1.00

Full Baths 1

Square Footage 684
Acres 0.00
Year Built 1947

Type Single Family

Sub-Type Detached Single Family

Style Bungalow

#### **Exterior**

Exterior Wood, Stucco

Exterior Features Back Lane, Corner Lot, Golf Nearby, Landscaped, Schools

Roof Asphalt Shingles

Construction Wood, Stucco

Foundation Concrete Perimeter