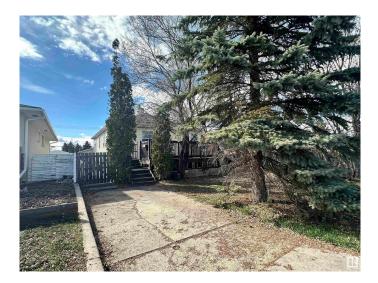

### \$405,000

3 Bedroom, 1.00 Bathroom, 807 sqft Single Family on 0.00 Acres

Jasper Park, Edmonton, AB

Attention Builders and Developers! This 51'x148' lot is conveniently located in the mature neighborhood of Jasper Park close to Whitemud Drive, West Edmonton Mall and the upcoming West Valley LRT line. Ideal location for your next infill project. Home is being sold for lot value in as-is where is condition.

Built in 1944

# Exterior

| Exterior          | Wood, Vinyl                                             |
|-------------------|---------------------------------------------------------|
| Exterior Features | Fenced, Landscaped, Schools, Shopping Nearby, Treed Lot |
| Roof              | Asphalt Shingles                                        |
| Construction      | Wood, Vinyl                                             |
| Foundation        | Concrete Perimeter                                      |