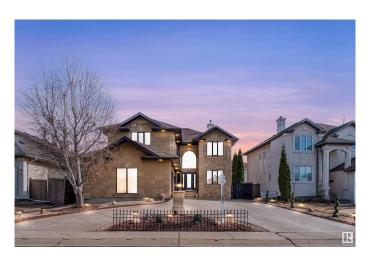

# \$859,000 - 8715 160a Avenue, Edmonton

MLS® #E4433897

## \$859,000

4 Bedroom, 3.50 Bathroom, 3,004 sqft Single Family on 0.00 Acres

Belle Rive, Edmonton, AB

Right across the lake in the heart of Belle Rive! This impressive 4 bedroom, 3.5 bathroom triple-car garage home offers approximately 3000 square feet; featuring generous living space, including a main-floor den, living & family room, dining room and kitchen. A stunning open-to-above living room floods the space with natural light. Upstairs, you'll find 4 spacious bedrooms and 3 full bathrooms. The primary suite features a walk-in closet and a 4 piece ensuite. The unfinished basement gives you the opportunity to create the space of your dreams!

# **Community Information**

Address 8715 160a Avenue

Area Edmonton
Subdivision Belle Rive
City Edmonton
County ALBERTA

Province AB

Postal Code T5Z 3K4