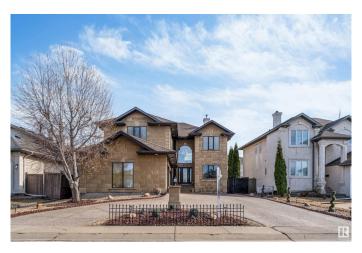

## \$859,000

4 Bedroom, 3.50 Bathroom, 3,004 sqft Single Family on 0.00 Acres

Belle Rive, Edmonton, AB

Right across the lake in the heart of Belle Rive! This impressive 4 bedroom, 3.5 bathroom triple-car garage home offers approximately 3000 square feet; featuring generous living space, including a main-floor den, living & family room, dining room and kitchen. A stunning open-to-above living room floods the space with natural light. Upstairs, you'll find 4 spacious bedrooms and 3 full bathrooms. The primary suite features a walk-in closet and a 4 piece ensuite. The unfinished basement gives you the opportunity to create the space of your dreams!