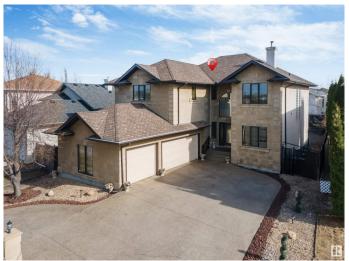

## \$859,000

4 Bedroom, 3.50 Bathroom, 3,004 sqft Single Family on 0.00 Acres

Belle Rive, Edmonton, AB

Right across the lake in the heart of Belle Rive! This impressive 4 bedroom, 3.5 bathroom triple-car garage home offers approximately 3000 square feet; featuring generous living space, including a main-floor den, living & family room, dining room and kitchen. A stunning open-to-above living room floods the space with natural light. Upstairs, you'll find 4 spacious bedrooms and 3 full bathrooms. The primary suite features a walk-in closet and a 4 piece ensuite. The unfinished basement gives you the opportunity to create the space of your dreams!

#### **Amenities**

Amenities Air Conditioner, Natural Gas BBQ Hookup

Parking Triple Garage Attached