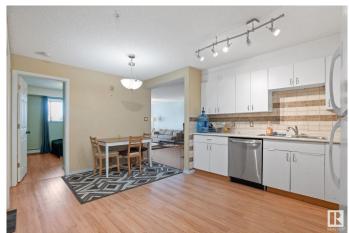

## \$109,999

2 Bedroom, 1.00 Bathroom, 830 sqft Condo / Townhouse on 0.00 Acres

Parkdale (Edmonton), Edmonton, AB

Great opportunity for investors or first time homeowners! This 2 bedroom condo is ideally located, close to DOWNTOWN and LRT station! This condo has 2 spacious bedroom, one full bathroom, kitchen with a lots of storage including a large storage room/pantry with your IN-SUITE laundry. The large living room is bright with west facing windows and leads out to a HUGE balcony facing west, perfect for soaking up the sun (new SHADES installed) and overlooks a quiet street with MATURE TREES! One covered parking stall. CONDO FEES include HEAT and WATER!

Amenities Deck, No Animal Home, No Smoking Home, Sprinkler System-Fire,

Storage-In-Suite

Parking Single Carport

Interior

Appliances Dishwasher-Built-In, Dryer, Hood Fan, Refrigerator, Stove-Electric,

Washer