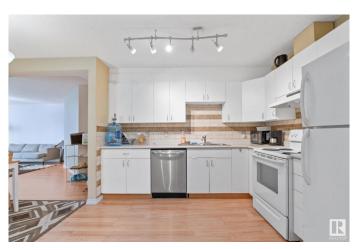

## \$109,999

2 Bedroom, 1.00 Bathroom, 830 sqft Condo / Townhouse on 0.00 Acres

Parkdale (Edmonton), Edmonton, AB

Great opportunity for investors or first time homeowners! This 2 bedroom condo is ideally located, close to DOWNTOWN and LRT station! This condo has 2 spacious bedroom, one full bathroom, kitchen with a lots of storage including a large storage room/pantry with your IN-SUITE laundry. The large living room is bright with west facing windows and leads out to a HUGE balcony facing west, perfect for soaking up the sun (new SHADES installed) and overlooks a quiet street with MATURE TREES! One covered parking stall. CONDO FEES include HEAT and WATER!

Amenities Deck, No Animal Home, No Smoking Home, Sprinkler System-Fire,

Storage-In-Suite

Parking Single Carport

Interior

Appliances Dishwasher-Built-In, Dryer, Hood Fan, Refrigerator, Stove-Electric,

Washer