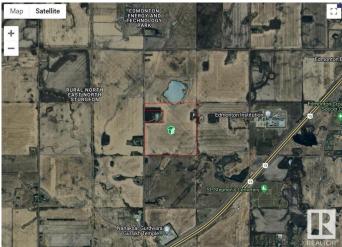

#### \$3,699,500

0 Bedroom, 0.00 Bathroom, Single Family on 147.00 Acres

Edmonton Energy And Technology Park, Edmonton, AB

147.68 ACRES (+/-) located in the heart of the Edmonton Energy and Technology Park (strategically positioned to become one of North Americaâ€<sup>™</sup>s premier eco-industrial areas) this property is listed at \$25,000.00 per acre. This prime land on pavement is priced for value. Located to take advantage of all transportation corridors: HWY 16, HWY 37 and the Anthony Henday. This property will be at the heart of future development. Great investment for the future. Currently zoned Agricultural.

## **Community Information**

| Address     | 21203 18 Street                   |    |
|-------------|-----------------------------------|----|
| Area        | Edmonton                          |    |
| Subdivision | Edmonton Energy And Technology Pa | rk |
| City        | Edmonton                          |    |