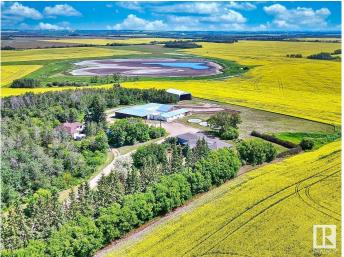

#### \$3,699,500

0 Bedroom, 0.00 Bathroom, Single Family on 147.00 Acres

Edmonton Energy And Technology Park, Edmonton, AB

147.68 ACRES (+/-) located in the heart of the Edmonton Energy and Technology Park (strategically positioned to become one of North Americaâ€<sup>™</sup>s premier eco-industrial areas) this property is listed at \$25,000.00 per acre. This prime land on pavement is priced for value. Located to take advantage of all transportation corridors: HWY 16, HWY 37 and the Anthony Henday. This property will be at the heart of future development. Great investment for the future. Currently zoned Agricultural.

### Exterior

Exterior Features Flat Site, See Remarks