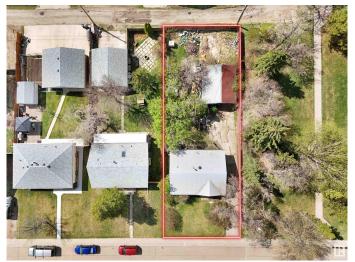

## \$489,000

1 Bedroom, 1.00 Bathroom, 843 sqft Single Family on 0.00 Acres

Britannia Youngstown, Edmonton, AB

Incredible Redevelopment Opportunity in Britannia Youngstown! This expansive 53' x 140' lot, directly facing a serene park, is ideal for multi-family development in one of west Edmonton's most evolving neighbourhoods. Whether you're considering a modern infill, duplex, or fourplex, the possibilities here are endless. Enjoy the convenience of being just 10 minutes to downtown, steps from public transit, close to schools, facilities like the Jasper Place Fitness and Leisure Centre and only minutes from West Edmonton Mall and Mayfield Common. A rare chance to invest in a prime, centrally located community with strong future growth potential!

#### **Exterior**

Exterior Wood, Brick

Exterior Features Corner Lot, See Remarks, Partially Fenced

Roof Asphalt Shingles

Construction Wood, Brick

Foundation Concrete Perimeter