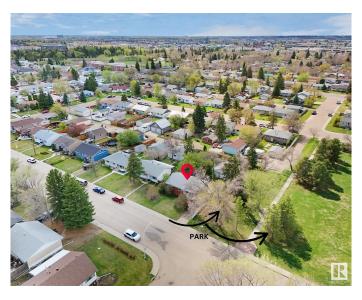

## \$489,000

1 Bedroom, 1.00 Bathroom, 843 sqft Single Family on 0.00 Acres

Britannia Youngstown, Edmonton, AB

Incredible Redevelopment Opportunity in Britannia Youngstown! This expansive 53' x 140' lot, directly facing a serene park, is ideal for multi-family development in one of west Edmonton's most evolving neighbourhoods. Whether you're considering a modern infill, duplex, or fourplex, the possibilities here are endless. Enjoy the convenience of being just 10 minutes to downtown, steps from public transit, close to schools, facilities like the Jasper Place Fitness and Leisure Centre and only minutes from West Edmonton Mall and Mayfield Common. A rare chance to invest in a prime, centrally located community with strong future growth potential!

# **Community Information**

Address 10462 161 Street

Area Edmonton

Subdivision Britannia Youngstown

City Edmonton
County ALBERTA

Province AB

Postal Code T5P 3J7