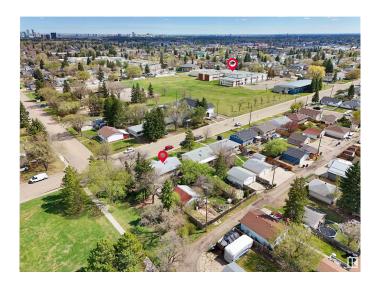

## \$489,000

1 Bedroom, 1.00 Bathroom, 843 sqft Single Family on 0.00 Acres

Britannia Youngstown, Edmonton, AB

Incredible Redevelopment Opportunity in Britannia Youngstown! This expansive 53' x 140' lot, directly facing a serene park, is ideal for multi-family development in one of west Edmonton's most evolving neighbourhoods. Whether you're considering a modern infill, duplex, or fourplex, the possibilities here are endless. Enjoy the convenience of being just 10 minutes to downtown, steps from public transit, close to schools, facilities like the Jasper Place Fitness and Leisure Centre and only minutes from West Edmonton Mall and Mayfield Common. A rare chance to invest in a prime, centrally located community with strong future growth potential!

# **Community Information**

Address 10462 161 Street

Area Edmonton

Subdivision Britannia Youngstown

City Edmonton
County ALBERTA

Province AB

Postal Code T5P 3J7