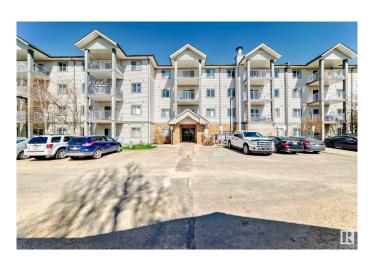

# \$188,700 - 135 3425 19 Street, Edmonton

MLS® #E4434681

#### \$188,700

2 Bedroom, 2.00 Bathroom, 837 sqft Condo / Townhouse on 0.00 Acres

Wild Rose, Edmonton, AB

Perfect Location!!! This beautifully maintained main floor unit in the desirable Wild Rose community offers 835 square feet of comfortable living space. Featuring 2 spacious bedrooms, 2 full bathrooms, a terrific kitchen, and a large living room, this home is designed for both function and comfort. Enjoy the convenience of in-suite laundry and your very own covered, energized, titled parking stall (carport). Step outside to a private ground-floor patio with sunny south exposure. Building Amenities, Guest Suite for overnight visitors, Social Room for gatherings and events. Easy access to Anthony Henday Drive . Just minutes from freeways, shopping, schools, parks, and more!

# **Community Information**

Address 135 3425 19 Street

Area Edmonton
Subdivision Wild Rose
City Edmonton
County ALBERTA

Province AB

Postal Code T6T 2B5