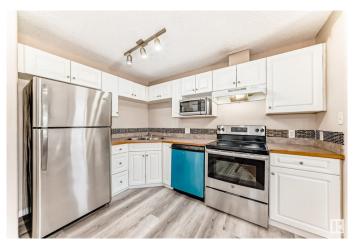

#### \$188,700

2 Bedroom, 2.00 Bathroom, 837 sqft Condo / Townhouse on 0.00 Acres

Wild Rose, Edmonton, AB

Perfect Location!!! This beautifully maintained main floor unit in the desirable Wild Rose community offers 835 square feet of comfortable living space. Featuring 2 spacious bedrooms, 2 full bathrooms, a terrific kitchen, and a large living room, this home is designed for both function and comfort. Enjoy the convenience of in-suite laundry and your very own covered, energized, titled parking stall (carport). Step outside to a private ground-floor patio with sunny south exposure. Building Amenities, Guest Suite for overnight visitors, Social Room for gatherings and events. Easy access to Anthony Henday Drive . Just minutes from freeways, shopping, schools, parks, and more!

# Interior

Interior Features ensuite bathroom

Appliances Dishwasher-Built-In, Dryer, Refrigerator, Stove-Electric, Washer

Heating Baseboard, Natural Gas