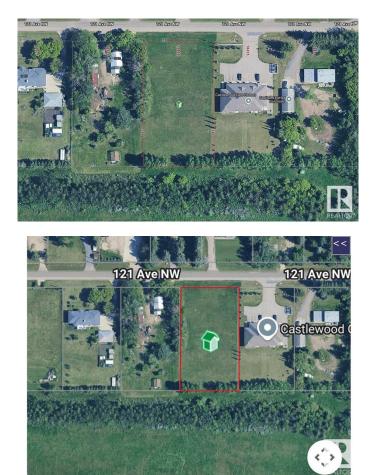

### \$499,555

0 Bedroom, 0.00 Bathroom, Single Family on 0.00 Acres

Kinokamau Plains Area, Edmonton, AB

Custom build your very own dream home with a BIG SHOP? Or simply looking for a quiet acreage but do not want to be too far from the city? Here is a 1 acre of land with endless opportunities! Don't miss this incredible opportunity to own a rare 1-acre parcel in Northwest Edmonton, just 7 km from West Edmonton Mall & only a couple minutes to public transit! Enjoy ultra-convenient access to the Anthony Henday and Yellowhead Highway, making commuting a breeze. With flexible RR zoning, this lot offers endless potential for development or investment. Spacious dimensions of 157.1 ft x 276.7 ft make it a prime piece of real estate in a highly desirable location.

Property Address: 18465 121 Avenue, EDMONTON T5V1R2

## Exterior

| Exterior Features | Shopping Nearby     |
|-------------------|---------------------|
| Lot Description   | 157.1 ft x 276.7 ft |