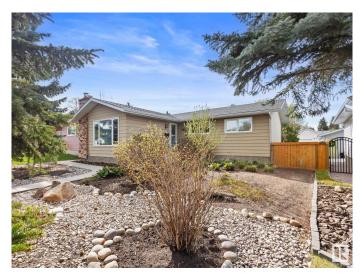

#### \$429,000

4 Bedroom, 2.50 Bathroom, 1,254 sqft Single Family on 0.00 Acres

Satoo, Edmonton, AB

STOP THE CAR! Located in a quiet friendly neighbourhood, close to shopping, transit and schools is this charming 1253ftÂ<sup>2</sup> BUNGALOW! The best part is, it's home to the original owner, well cared for, has a new concrete sidewalk, large peaceful backyard, extra parking pad for vehicles or an RV and a heated double garage with tons of storage! The main floor has the original hardwood flooring throughout the common areas that has been refinished, freshly painted upper level, vinyl windows, large bright remodelled kitchen and plenty of storage. Beat the heat with central air this summer and take advantage of a turn key home with tons of future potential. Only 6 minutes from Costco or the Grey Nuns Hospital, 9 minutes to South Edmonton Common and minutes from Anthony Henday. This home in a mature neighbourhood brings convenience and space all while avoiding high density living.