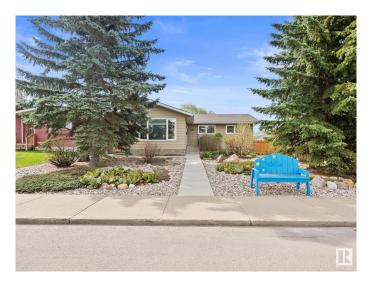

#### \$429,000

4 Bedroom, 2.50 Bathroom, 1,254 sqft Single Family on 0.00 Acres

Satoo, Edmonton, AB

STOP THE CAR! Located in a quiet friendly neighbourhood, close to shopping, transit and schools is this charming 1253ftÂ<sup>2</sup> BUNGALOW! The best part is, it's home to the original owner, well cared for, has a new concrete sidewalk, large peaceful backyard, extra parking pad for vehicles or an RV and a heated double garage with tons of storage! The main floor has the original hardwood flooring throughout the common areas that has been refinished, freshly painted upper level, vinyl windows, large bright remodelled kitchen and plenty of storage. Beat the heat with central air this summer and take advantage of a turn key home with tons of future potential. Only 6 minutes from Costco or the Grey Nuns Hospital, 9 minutes to South Edmonton Common and minutes from Anthony Henday. This home in a mature neighbourhood brings convenience and space all while avoiding high density living.