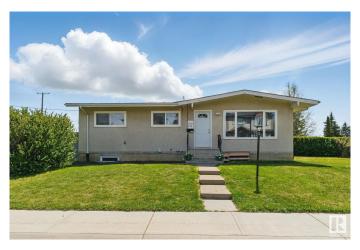

#### \$498.000

5 Bedroom, 2.00 Bathroom, 1,053 sqft Single Family on 0.00 Acres

Rosslyn, Edmonton, AB

A savvy buyers dream!! Whether you're looking for a solid investment property or a home large enough to fit the whole family, this gorgeous FULLY RENOVATED 5BDRM, 2BATH, is for you!! Situated on a MASSIVE CORNER LOT just 10 minutes from downtown and the Anthony Henday, this location can NOT be beat! Offering a FULLY LEGAL BASEMENT SUITE with SEPERATE ENTRACE, NEW FURNACE, HOT WATER ON DEMAND, NEW ROOF and 200AMP POWER SERVICE UPGRADE. With plenty of space left over for FUTURE DEVELOPMENT this property holds endless possibilities! Don't walk, run to get in here before she's gone!!

#### **Essential Information**

MLS® # E4435487 Price \$498,000

Bedrooms 5
Bathrooms 2.00
Full Baths 2

Square Footage 1,053 Acres 0.00 Year Built 1959

Type Single Family

Sub-Type Detached Single Family

Style Bungalow
Status Active

## **Community Information**

Address 10407 136 Ave

Area Edmonton
Subdivision Rosslyn
City Edmonton
County ALBERTA

Province AB

Postal Code T5E 1W2

#### **Exterior**

Exterior Concrete, Stucco

Exterior Features Corner Lot, Fenced, Landscaped, Playground Nearby, Public

Transportation, Schools, Shopping Nearby

Roof Asphalt Shingles
Construction Concrete, Stucco
Foundation Concrete Perimeter