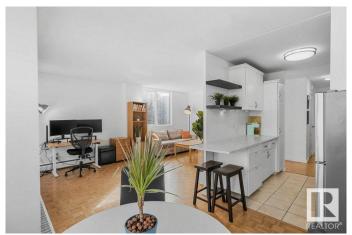

### \$160,000

1 Bedroom, 1.00 Bathroom, 683 sqft Condo / Townhouse on 0.00 Acres

WîhkwÃantôwin, Edmonton, AB

Discover modern living in downtown Edmonton with this 1-bedroom corner unit, offering stunning river valley views. Nestled in a quiet, concrete building, it features lots of windows for ample light and breathtaking sights. The modern kitchen, stylish bathroom, and generous storage space ensure comfort and convenience. Enjoy access to a shared rooftop terrace with panoramic city and valley views, secure covered parking, and proximity to the LRT for easy commuting. This prime location is ideal for experiencing downtown's vibrant lifestyle. A unique opportunity to embrace urban living at its finest.

#### **Exterior**

Exterior Concrete

Exterior Features Backs Onto Park/Trees, Golf Nearby, Landscaped, Playground Nearby,

Public Transportation, Schools, Shopping Nearby, View City

Roof Tar & T

Construction Concrete