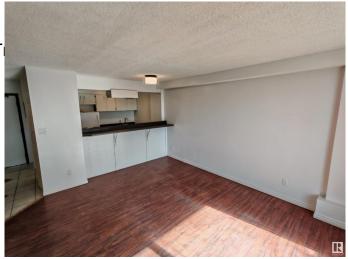

## \$75,000

1 Bedroom, 1.00 Bathroom, 533 sqft Condo / Townhouse on 0.00 Acres

Belvedere, Edmonton, AB

A great starter home. Spacious one bedroom walking distance to LRT , on bus route. Easy access to Downtown, University of Alberta, Anthony Henday, Yellowhead. new paint, builtin dishwasher, beautiful ceramic flooring, laminate flooring , hugh west facing balcony. walking distance to Elementary school. well managed building with low condo fee. A truly value packed starter home.