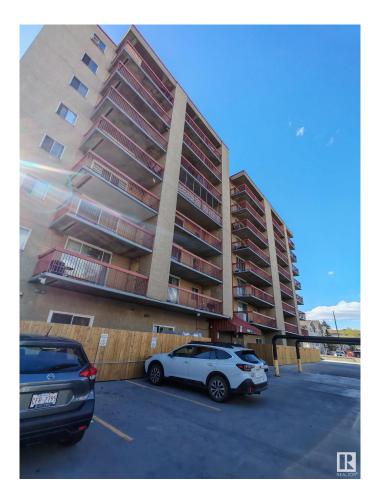

## \$75,000

1 Bedroom, 1.00 Bathroom, 533 sqft Condo / Townhouse on 0.00 Acres

Belvedere, Edmonton, AB

A great starter home. Spacious one bedroom walking distance to LRT , on bus route. Easy access to Downtown, University of Alberta, Anthony Henday, Yellowhead. new paint, builtin dishwasher, beautiful ceramic flooring, laminate flooring , hugh west facing balcony. walking distance to Elementary school. well managed building with low condo fee. A truly value packed starter home.

#### Exterior

| Exterior          | Concrete, Brick             |
|-------------------|-----------------------------|
| Exterior Features | Playground Nearby, Public T |
| Roof              | Tar & Gravel                |
| Construction      | Concrete, Brick             |
| Foundation        | Concrete Perimeter          |