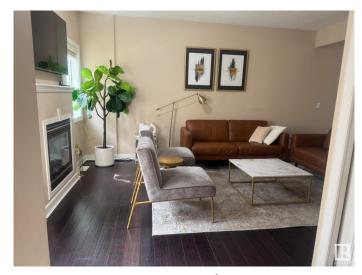

## \$204,900

2 Bedroom, 1.50 Bathroom, 1,028 sqft Condo / Townhouse on 0.00 Acres

Carlton, Edmonton, AB

Affordable Living at Its Finest â€" First floor corner unit with 2 Bedroom Bungalow Townhouse in Tuscan Village! Condo fees include heat and water. This spacious and well-maintained 2-bedroom, 1.5-bath bungalow townhouse offers comfortable living with a bright kitchen, 2 great size bedrooms, main floor laundry, and a cozy fireplace in the living room. Enjoy the convenience of 2 underground parking stalls, and a great size family room in the basement and plenty of storage space. Private facing patio Located in the desirable Tuscan Village, this home combines affordability with practicality in a fantastic location close to amenities. Located in a great area, this home is ideal for first-time buyers, downsizers, or anyone looking for low-maintenance living without sacrificing space or convenience.

#### Interior

Appliances Dishwasher-Built-In, Dryer, Refrigerator, Stove-Electric, Washer

Heating Heat Pump, Natural Gas

Stories 2

Has Basement Yes

Basement Partial, Finished