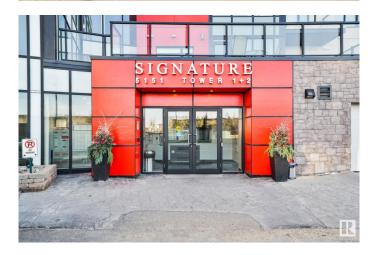

### \$235,000

2 Bedroom, 1.00 Bathroom, 638 sqft Condo / Townhouse on 0.00 Acres

Ambleside, Edmonton, AB

Welcome to SIGNATURE condominiums in Ambleside of Windermere. This 2 BEDROOM, 1 BATH condo is located on the 6th floor and includes GRANITE countertops, tiled backsplash, upgraded S/S appliances, ceramic tile in the entry, kitchen and bathroom, HARDWOOD flooring in the dining and living room, upgraded WOOD SHELVING in the walk-in closet, forced air, A/C, covered BALCONY with natural gas BBQ hookup. Also included is an extra wide underground **HEATED PARKING stall and a STORAGE** cage. It is a very short walk to the grocery store and the bus stop (access to Century Park). The complex is secured with a fobbed entry and elevator and offers a lobby with a staffed CONCIERGE, GYM, and a large SOCIAL ROOM including a patio, kitchen, and pool table. Perfect STARTER HOME for singles, couples, or students. If you are looking for a LUXURY condo in Southwest Edmonton, this is a must-see! Possible positive cash flow for investors!!