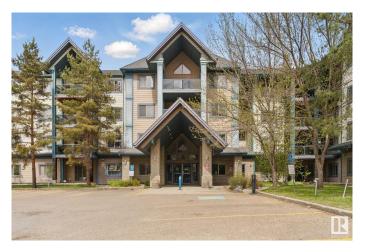

# \$274,900 - 310 2903 Rabbit Hill Road, Edmonton

MLS® #E4435934

#### \$274,900

2 Bedroom, 2.00 Bathroom, 1,083 sqft Condo / Townhouse on 0.00 Acres

Hodgson, Edmonton, AB

Step into style and comfort in this beautifully upgraded 2-bedroom, 2-bath condo with affordable condo fees in Edmonton's sought-after South Terwillegar. Enjoy modern touches like quartz countertops, stainless steel appliances, easy to clean vinyl plank floors, updated finishes, and an oversized primary bedroom with walk-in closet, 3 piece en-suite bathroom and room for a king sized bed! This open layout includes laundry with plenty of storage, two portable AC units to keep things cool in summer and even an apartment style central vacuum! Enjoy your own private outdoor space with a spacious balcony with natural gas BBQ hookup. What about parking? This unit also comes with THREE titled parking stallsâ€"two underground with dust-proof storage cages. Take advantage of extra entertaining space with social rooms and get a workout in with the on site gym! Located near walking trails, shopping, and with quick access to the Anthony Henday and Whitemud, this home is as convenient as it is comfortable!