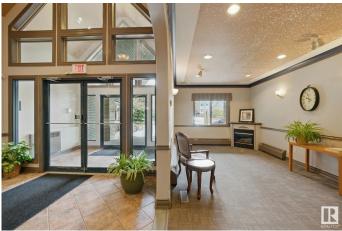

#### \$274,900

2 Bedroom, 2.00 Bathroom, 1,083 sqft Condo / Townhouse on 0.00 Acres

Hodgson, Edmonton, AB

Step into style and comfort in this beautifully upgraded 2-bedroom, 2-bath condo with affordable condo fees in Edmonton's sought-after South Terwillegar. Enjoy modern touches like quartz countertops, stainless steel appliances, easy to clean vinyl plank floors, updated finishes, and an oversized primary bedroom with walk-in closet, 3 piece en-suite bathroom and room for a king sized bed! This open layout includes laundry with plenty of storage, two portable AC units to keep things cool in summer and even an apartment style central vacuum! Enjoy your own private outdoor space with a spacious balcony with natural gas BBQ hookup. What about parking? This unit also comes with THREE titled parking stallsâ€"two underground with dust-proof storage cages. Take advantage of extra entertaining space with social rooms and get a workout in with the on site gym! Located near walking trails, shopping, and with quick access to the Anthony Henday and Whitemud, this home is as convenient as it is comfortable!

### Amenities

| Amenities      | Air Conditioner, Exercise Room, Guest Suite, Intercom, No Animal   |  |  |
|----------------|--------------------------------------------------------------------|--|--|
|                | Home, No Smoking Home, Parking-Visitor, Party Room, Recreation     |  |  |
|                | Room/Centre, Secured Parking, Social Rooms, Sprinkler System-Fire, |  |  |
|                | See Remarks, Storage Cage, Natural Gas BBQ Hookup                  |  |  |
| Parking Spaces | 3                                                                  |  |  |
| Parking        | Heated, Parkade, Stall, Underground, See Remarks                   |  |  |