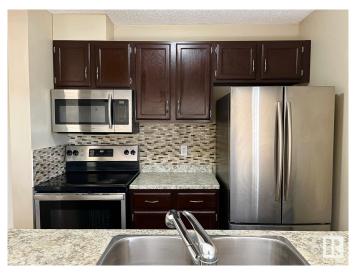

## \$179,900

2 Bedroom, 1.00 Bathroom, 779 sqft Condo / Townhouse on 0.00 Acres

Tawa, Edmonton, AB

Welcome to this top-floor, end-unit condo in the heart of Mill Woods, close to parks, schools, shopping, hospital and transit. Offering immediate possession, this 2-bedroom, 1-bathroom suite is ideal for first-time buyers, investors, or downsizers. Enjoy brand new carpet, stainless steel appliances, and a bright open layout with a cozy dining and living area. The 3-piece bath includes a full tub, and both bedrooms offer large windows and blinds. Features include in-suite laundry with space for more storage, a private balcony, and extra privacy as an end unit next to the exit for easy access. Transit is a breeze with a bus stop nearby and the Mill Woods LRT station just minutes away.

| Sub-Type                                                                                                                                                        | Lowrise Apartment                                                                                                                                                                                                                                                                                                       |  |  |
|-----------------------------------------------------------------------------------------------------------------------------------------------------------------|-------------------------------------------------------------------------------------------------------------------------------------------------------------------------------------------------------------------------------------------------------------------------------------------------------------------------|--|--|
| Style                                                                                                                                                           | Single Level Apartment                                                                                                                                                                                                                                                                                                  |  |  |
| Status                                                                                                                                                          | Active                                                                                                                                                                                                                                                                                                                  |  |  |
| <b>O</b>                                                                                                                                                        |                                                                                                                                                                                                                                                                                                                         |  |  |
| Community Infor                                                                                                                                                 | Community Information                                                                                                                                                                                                                                                                                                   |  |  |
| Address                                                                                                                                                         | 316 5005 31 Avenue                                                                                                                                                                                                                                                                                                      |  |  |
| Area                                                                                                                                                            | Edmonton                                                                                                                                                                                                                                                                                                                |  |  |
| Subdivision                                                                                                                                                     | Tawa                                                                                                                                                                                                                                                                                                                    |  |  |
| City                                                                                                                                                            | Edmonton                                                                                                                                                                                                                                                                                                                |  |  |
| County                                                                                                                                                          | ALBERTA                                                                                                                                                                                                                                                                                                                 |  |  |
| Province                                                                                                                                                        | AB                                                                                                                                                                                                                                                                                                                      |  |  |
| Postal Code                                                                                                                                                     | T6L 6S6                                                                                                                                                                                                                                                                                                                 |  |  |
| Amenities                                                                                                                                                       |                                                                                                                                                                                                                                                                                                                         |  |  |
| Amenities                                                                                                                                                       | Off Street Parking, Detectors Smoke, No Animal Home, No Smoking<br>Home, Parking-Visitor, Security Door                                                                                                                                                                                                                 |  |  |
| Parking                                                                                                                                                         | Stall                                                                                                                                                                                                                                                                                                                   |  |  |
| Interior                                                                                                                                                        |                                                                                                                                                                                                                                                                                                                         |  |  |
|                                                                                                                                                                 |                                                                                                                                                                                                                                                                                                                         |  |  |
| Appliances                                                                                                                                                      | Dishwasher-Built-In, Dryer, Fan-Ceiling, Microwave Hood Fan,<br>Oven-Microwave, Refrigerator, Stove-Electric, Washer, Window<br>Coverings                                                                                                                                                                               |  |  |
|                                                                                                                                                                 | Oven-Microwave, Refrigerator, Stove-Electric, Washer, Window                                                                                                                                                                                                                                                            |  |  |
| Appliances                                                                                                                                                      | Oven-Microwave, Refrigerator, Stove-Electric, Washer, Window Coverings                                                                                                                                                                                                                                                  |  |  |
| Appliances<br>Heating                                                                                                                                           | Oven-Microwave, Refrigerator, Stove-Electric, Washer, Window Coverings<br>Baseboard, Natural Gas                                                                                                                                                                                                                        |  |  |
| Appliances<br>Heating<br># of Stories                                                                                                                           | Oven-Microwave, Refrigerator, Stove-Electric, Washer, Window<br>Coverings<br>Baseboard, Natural Gas<br>4                                                                                                                                                                                                                |  |  |
| Appliances<br>Heating<br># of Stories<br>Stories                                                                                                                | Oven-Microwave, Refrigerator, Stove-Electric, Washer, Window<br>Coverings<br>Baseboard, Natural Gas<br>4<br>4                                                                                                                                                                                                           |  |  |
| Appliances<br>Heating<br># of Stories<br>Stories<br>Has Basement                                                                                                | Oven-Microwave, Refrigerator, Stove-Electric, Washer, Window<br>Coverings<br>Baseboard, Natural Gas<br>4<br>4<br>Yes                                                                                                                                                                                                    |  |  |
| Appliances<br>Heating<br># of Stories<br>Stories<br>Has Basement<br>Basement                                                                                    | Oven-Microwave, Refrigerator, Stove-Electric, Washer, Window<br>Coverings<br>Baseboard, Natural Gas<br>4<br>4<br>Yes                                                                                                                                                                                                    |  |  |
| Appliances<br>Heating<br># of Stories<br>Stories<br>Has Basement<br>Basement<br><b>Exterior</b>                                                                 | Oven-Microwave, Refrigerator, Stove-Electric, Washer, Window<br>Coverings<br>Baseboard, Natural Gas<br>4<br>4<br>Yes<br>None, No Basement                                                                                                                                                                               |  |  |
| Appliances<br>Heating<br># of Stories<br>Stories<br>Has Basement<br>Basement<br><b>Exterior</b><br>Exterior                                                     | Oven-Microwave, Refrigerator, Stove-Electric, Washer, Window<br>Coverings<br>Baseboard, Natural Gas<br>4<br>4<br>Yes<br>None, No Basement<br>Wood, Vinyl<br>Airport Nearby, Golf Nearby, Playground Nearby, Public Transportation,                                                                                      |  |  |
| Appliances<br>Heating<br># of Stories<br>Stories<br>Has Basement<br>Basement<br><b>Exterior</b><br>Exterior<br>Exterior Features                                | Oven-Microwave, Refrigerator, Stove-Electric, Washer, Window<br>Coverings<br>Baseboard, Natural Gas<br>4<br>4<br>Yes<br>None, No Basement<br>Wood, Vinyl<br>Airport Nearby, Golf Nearby, Playground Nearby, Public Transportation,<br>Schools, Shopping Nearby                                                          |  |  |
| Appliances<br>Heating<br># of Stories<br>Stories<br>Has Basement<br>Basement<br>Exterior<br>Exterior<br>Exterior Features<br>Roof                               | Oven-Microwave, Refrigerator, Stove-Electric, Washer, Window<br>Coverings<br>Baseboard, Natural Gas<br>4<br>4<br>Yes<br>None, No Basement<br>Wood, Vinyl<br>Airport Nearby, Golf Nearby, Playground Nearby, Public Transportation,<br>Schools, Shopping Nearby<br>Asphalt Shingles                                      |  |  |
| Appliances<br>Heating<br># of Stories<br>Stories<br>Has Basement<br>Basement<br>Exterior<br>Exterior<br>Exterior Features<br>Roof<br>Construction               | Oven-Microwave, Refrigerator, Stove-Electric, Washer, Window<br>Coverings<br>Baseboard, Natural Gas<br>4<br>4<br>Yes<br>None, No Basement<br>Wood, Vinyl<br>Airport Nearby, Golf Nearby, Playground Nearby, Public Transportation,<br>Schools, Shopping Nearby<br>Asphalt Shingles<br>Wood, Vinyl<br>Concrete Perimeter |  |  |
| Appliances<br>Heating<br># of Stories<br>Stories<br>Has Basement<br>Basement<br>Exterior<br>Exterior<br>Exterior Features<br>Roof<br>Construction<br>Foundation | Oven-Microwave, Refrigerator, Stove-Electric, Washer, Window<br>Coverings<br>Baseboard, Natural Gas<br>4<br>4<br>Yes<br>None, No Basement<br>Wood, Vinyl<br>Airport Nearby, Golf Nearby, Playground Nearby, Public Transportation,<br>Schools, Shopping Nearby<br>Asphalt Shingles<br>Wood, Vinyl<br>Concrete Perimeter |  |  |