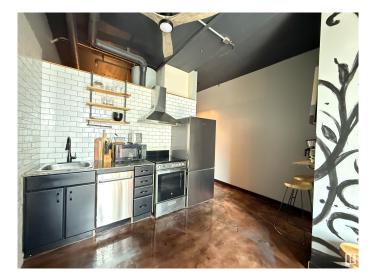

#### \$119,900

1 Bedroom, 1.00 Bathroom, 424 sqft Condo / Townhouse on 0.00 Acres

Downtown (Edmonton), Edmonton, AB

Trendy Turnkey Condo in the Heart of Downtown! Welcome to urban living at its finest! This stylish 1 bedroom, 1 bathroom condo is located right on vibrant Jasper Avenue, offering unbeatable access to city transit, restaurants, nightlife, and the river valley. Whether you're a first-time buyer, investor, or looking for a chic city retreat, this unit delivers. Inside you'll find a modern open-concept layout, in-suite laundry, and contemporary furnishingsâ€"all included, making this a fully turnkey opportunity. Previously a successful Airbnb, this property is ready to continue generating income or become your personal urban oasis. Don't miss your chance to own a fully furnished, move-in-ready condo in one of the city's most walkable and dynamic neighborhoods!