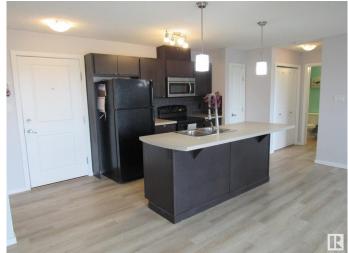

#### \$149.000

2 Bedroom, 2.00 Bathroom, 810 sqft Condo / Townhouse on 0.00 Acres

Canon Ridge, Edmonton, AB

This charming top-floor condo features two bedrooms and two full bathrooms, complete with in-suite laundry and a titled underground parking space. The unit has been freshly painted and includes updated lighting, vinyl plank flooring, and an abundance of warm natural light. The modern kitchen offers plenty of cabinet and counter space, while the bedrooms are generously sized. One of the advantages of this condo is that you have no neighbors above you. Additionally, there is a large balcony that provides a fantastic view of downtown, making it a perfect spot to enjoy the Canada Day fireworks. This condo is ideally located for easy commuting within the city, with convenient access to the Yellowhead Highway and Anthony Henday Drive.