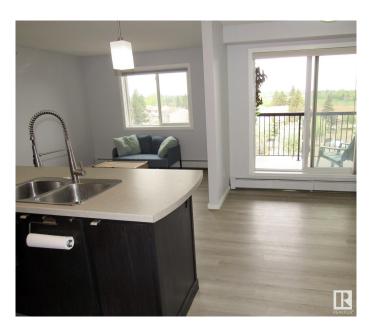

#### \$149.000

2 Bedroom, 2.00 Bathroom, 810 sqft Condo / Townhouse on 0.00 Acres

Canon Ridge, Edmonton, AB

This charming top-floor condo features two bedrooms and two full bathrooms, complete with in-suite laundry and a titled underground parking space. The unit has been freshly painted and includes updated lighting, vinyl plank flooring, and an abundance of warm natural light. The modern kitchen offers plenty of cabinet and counter space, while the bedrooms are generously sized. One of the advantages of this condo is that you have no neighbors above you. Additionally, there is a large balcony that provides a fantastic view of downtown, making it a perfect spot to enjoy the Canada Day fireworks. This condo is ideally located for easy commuting within the city, with convenient access to the Yellowhead Highway and Anthony Henday Drive.