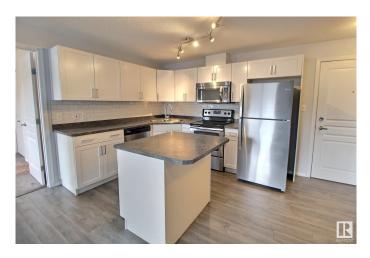

#### \$195,000

2 Bedroom, 2.00 Bathroom, 880 sqft Condo / Townhouse on 0.00 Acres

Clareview Town Centre, Edmonton, AB

Welcome to this spacious condo, conveniently located by Clareview LRT station. The main living area is bright and open with modern colours, and upgraded lighting. The kitchen has plenty of cupboard and counter space, as well as stainless appliances and a centre island. The primary suite features a large closet and full ensuite. On the other side of the unit is the second bedroom, which also has a large closet and another full bathroom and in suite laundry. There is a titled underground parking stall, and a gym in the building. This home is a MUST SEE!