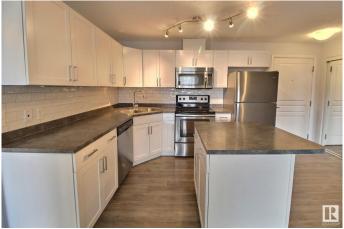

#### \$195,000

2 Bedroom, 2.00 Bathroom, 880 sqft Condo / Townhouse on 0.00 Acres

Clareview Town Centre, Edmonton, AB

Welcome to this spacious condo, conveniently located by Clareview LRT station. The main living area is bright and open with modern colours, and upgraded lighting. The kitchen has plenty of cupboard and counter space, as well as stainless appliances and a centre island. The primary suite features a large closet and full ensuite. On the other side of the unit is the second bedroom, which also has a large closet and another full bathroom and in suite laundry. There is a titled underground parking stall, and a gym in the building. This home is a MUST SEE!