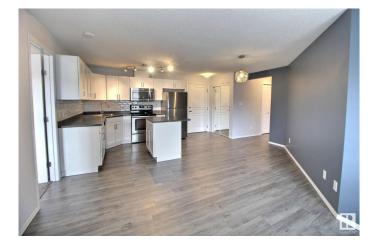

#### \$195,000

2 Bedroom, 2.00 Bathroom, 880 sqft Condo / Townhouse on 0.00 Acres

Clareview Town Centre, Edmonton, AB

Welcome to this spacious condo, conveniently located by Clareview LRT station. The main living area is bright and open with modern colours, and upgraded lighting. The kitchen has plenty of cupboard and counter space, as well as stainless appliances and a centre island. The primary suite features a large closet and full ensuite. On the other side of the unit is the second bedroom, which also has a large closet and another full bathroom and in suite laundry. There is a titled underground parking stall, and a gym in the building. This home is a MUST SEE!