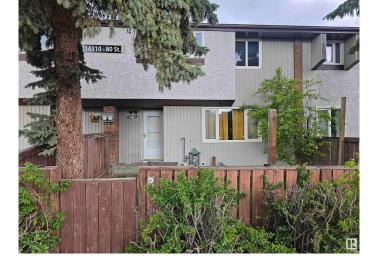

# \$179,000 - 2 14310 80 Street, Edmonton

MLS® #E4438352

# \$179,000

4 Bedroom, 2.00 Bathroom, 936 sqft Condo / Townhouse on 0.00 Acres

Kildare, Edmonton, AB

Welcome home This condo has received a renovation on all three levels the main floor has a large living room that lead to the kitchen with a newer laminate flooring throughout the kitchen has newer cabinet and a pantry make the kitchen very functional, The second floor has 3 bedrooms with a spacious walk in closet in the master. A 4 piece bath with tile floors . the fully finished basement with a 4th bedroom and a second 3 piece bathroom. don't miss out

# **Community Information**

Address 2 14310 80 Street

Area Edmonton

Subdivision Kildare

City Edmonton
County ALBERTA

Province AB

Postal Code T5C 1L6