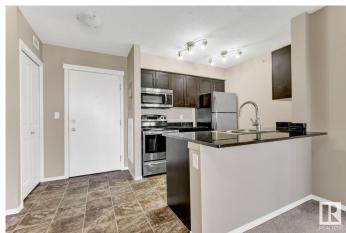

### \$210,500

2 Bedroom, 2.00 Bathroom, 839 sqft Condo / Townhouse on 0.00 Acres

Heritage Valley Town Centre Area, Edmonton, AB

Spacious 2 bed, 2 bath plus den, can be used as 3rd bedroom, open concept kitchen, in suite laundry, 1 underground parking. In Rutherford, surrounded with shopping, restaurants, and amenities. Quick drive to Henday and Hwy 2. All walls, doors and trims are freshly painted.

# Interior

Interior Features ensuite bathroom

Appliances Dishwasher-Built-In, Dryer, Refrigerator, Stove-Electric, Washer

Heating Baseboard, Electric