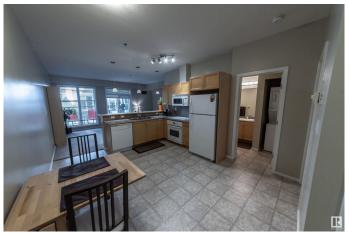

## \$200,000

1 Bedroom, 1.00 Bathroom, 648 sqft Condo / Townhouse on 0.00 Acres

Empire Park, Edmonton, AB

Well appointed 1 bedroom main floor condo unit in desirable "Southview Court". Features an extra large patio facing into the treed courtyard and is completely secured within the gated complex. 9' ceilings make this unit feel even more spacious. Upgraded heated secure parking and storage area also included along with all the appliances. In-suite laundry, and all window coverings. Location is one of the most convenient in Edmonton, just steps shopping, pubs, restaurants, Whitemud and Calgary trail and direct transportation to U of A. Comes with a titled underground parking stall and one more leased space with extra storage. Low condo fees makes this one very attactive

## Interior

Appliances Dishwasher-Built-In, Dryer, Refrigerator, Stove-Electric, Washer,

Window Coverings

Heating Forced Air-1, Natural Gas