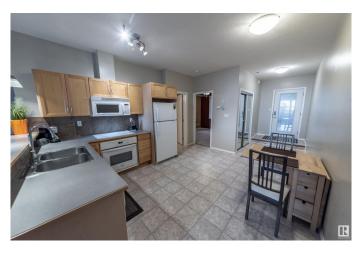

## \$200,000

1 Bedroom, 1.00 Bathroom, 648 sqft Condo / Townhouse on 0.00 Acres

Empire Park, Edmonton, AB

Well appointed 1 bedroom main floor condo unit in desirable "Southview Court". Features an extra large patio facing into the treed courtyard and is completely secured within the gated complex. 9' ceilings make this unit feel even more spacious. Upgraded heated secure parking and storage area also included along with all the appliances. In-suite laundry, and all window coverings. Location is one of the most convenient in Edmonton, just steps shopping, pubs, restaurants, Whitemud and Calgary trail and direct transportation to U of A. Comes with a titled underground parking stall and one more leased space with extra storage. Low condo fees makes this one very attactive

## Interior

Appliances Dishwasher-Built-In, Dryer, Refrigerator, Stove-Electric, Washer,

Window Coverings

Heating Forced Air-1, Natural Gas