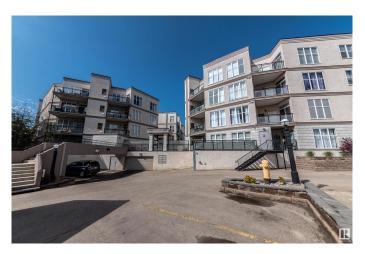

## \$200,000

1 Bedroom, 1.00 Bathroom, 648 sqft Condo / Townhouse on 0.00 Acres

Empire Park, Edmonton, AB

Well appointed 1 bedroom main floor condo unit in desirable "Southview Court". Features an extra large patio facing into the treed courtyard and is completely secured within the gated complex. 9' ceilings make this unit feel even more spacious. Upgraded heated secure parking and storage area also included along with all the appliances. In-suite laundry, and all window coverings. Location is one of the most convenient in Edmonton, just steps shopping, pubs, restaurants, Whitemud and Calgary trail and direct transportation to U of A. Comes with a titled underground parking stall and one more leased space with extra storage. Low condo fees makes this one very attactive

#### **Amenities**

Amenities Ceiling 9 ft., Exterior Walls- 2"x6", Parking-Extra, Parking-Visitor, Patio

Parking Underground