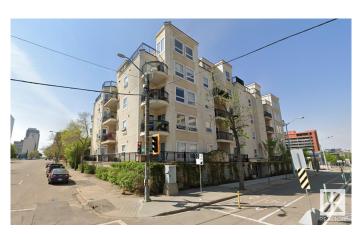

# \$208,000 - 203 10707 102 Avenue, Edmonton

MLS® #E4439848

### \$208,000

2 Bedroom, 1.00 Bathroom, 738 sqft Condo / Townhouse on 0.00 Acres

Downtown (Edmonton), Edmonton, AB

Live in heart of downtown in this super modern 2 bdrm condo in The Monaco! Steps to Macewan University,new Irt station and the new arena and Jasper Ave. Features include a modern maple kitchen overlooking dining and living rooms with cozy fireplace. Nice size balcony for BBQ'S. Master bdrm with modern décor and walk in closet. Cozy 2nd bdrm. Modern 4 pce bath with deep tub, stacked laundry and front closet complete unit. Floors are quality neutral wood laminate and ceramic tile. Additional features include air conditioning and an underground parking stall. Unique complex with open air common hallways!