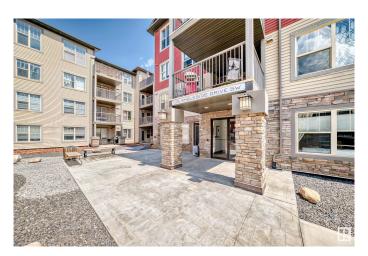

#### \$174,900

1 Bedroom, 1.00 Bathroom, 636 sqft Condo / Townhouse on 0.00 Acres

Ambleside, Edmonton, AB

One-bedroom, one-bathroom suite, heated underground parking stall. Enjoy the north facing balcony Great view of all the shopping and stores in the area. The ex property features condominium fee that includes heat and water utilities. The bedroom is spaciously designed to comfortably accommodate a king-sized bed and includes a walk-through closet with custom wooden shelving, connecting to a modern four-piece ensuite bathroom. Additional conveniences include in-suite washer and dryer, and a wonderful location just steps from the shopping at the Currents of Windermere. Great access to Anthony Henday, for quick access to the city.

#### **Amenities**

Amenities Deck, Parking-Visitor

Parking Heated, Stall, Underground

### **Exterior**

Exterior Wood, Brick, Vinyl

Exterior Features Public Transportation, Shopping Nearby

Roof Asphalt Shingles

Construction Wood, Brick, Vinyl

Foundation Concrete Perimeter