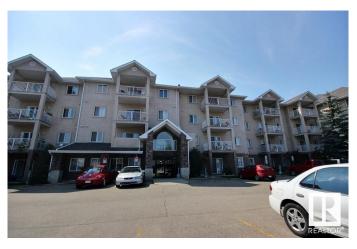

# \$199,900 - 421 2305 35a Avenue, Edmonton

MLS® #E4440655

#### \$199,900

2 Bedroom, 2.00 Bathroom, 828 sqft Condo / Townhouse on 0.00 Acres

Wild Rose, Edmonton, AB

Top floor condo with vaulted ceiling in convenient Wild Rose. This 2 bed/2 bath oasis has laminate wood flooring throughout the kitchen and main living area, stainless steel appliances, island and a storage room inside the unit. Other features include an extra separate storage locker down the hall, East facing windows for lots of Morning sunshine, in-suite laundry, and 2 powered parking stalls (1 covered, 1 uncovered). Within walking distance to schools, shopping, public transportation, The Meadows Recreation Center and just minutes away from Anthony Henday and Whitemud Freeway. This beautiful home in a fantastic location is ready for you to move in!