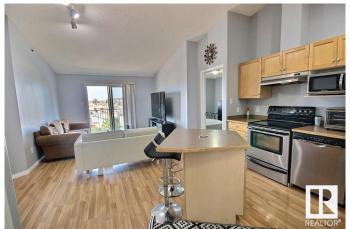

#### \$199,900

2 Bedroom, 2.00 Bathroom, 828 sqft Condo / Townhouse on 0.00 Acres

Wild Rose, Edmonton, AB

Top floor condo with vaulted ceiling in convenient Wild Rose. This 2 bed/2 bath oasis has laminate wood flooring throughout the kitchen and main living area, stainless steel appliances, island and a storage room inside the unit. Other features include an extra separate storage locker down the hall, East facing windows for lots of Morning sunshine, in-suite laundry, and 2 powered parking stalls (1 covered, 1 uncovered). Within walking distance to schools, shopping, public transportation, The Meadows Recreation Center and just minutes away from Anthony Henday and Whitemud Freeway. This beautiful home in a fantastic location is ready for you to move in!

#### Interior

Interior Features ensuite bathroom

Appliances Dishwasher-Built-In, Dryer, Refrigerator, Stove-Electric, Washer

Heating Baseboard, Natural Gas