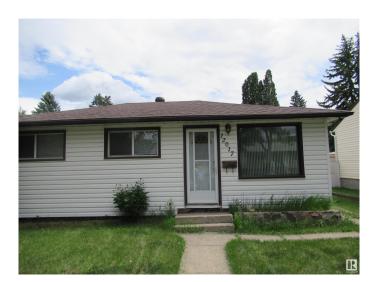

# \$255,000 - 12017 45 Street, Edmonton

MLS® #E4441090

#### \$255,000

3 Bedroom, 1.50 Bathroom, 861 sqft Single Family on 0.00 Acres

Beacon Heights, Edmonton, AB

Beacon Heights 3 bedroom1.5 bathroom bungalow. 50 x 124 FOOT LOT with LARGE YARD, Newer roof, single detached garage with R.V. PARKING. Located on very quiet tree lined street close to schools, public transportation, 2nd owner home. Requires some TLC and upgrading. Great HUGE lot in a wonderful community with amazing neighbours!